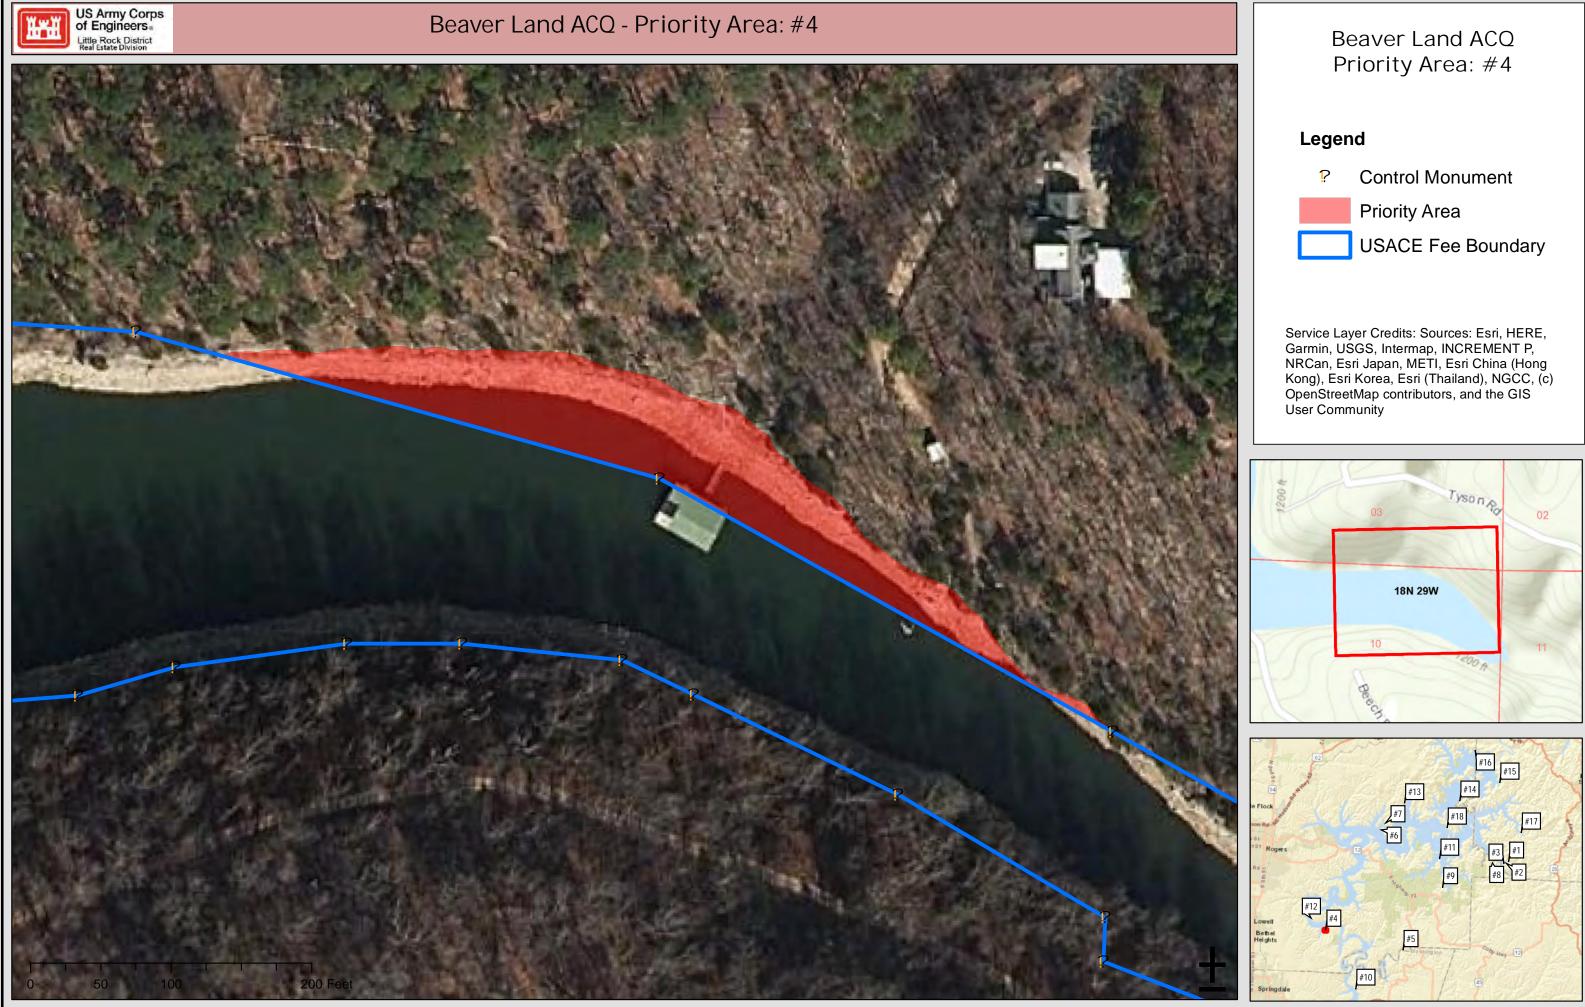

Little Rock District

## **Appendix B**

### Land Parcel Maps

### for

## Beaver Lake Proposed Land Acquisition Study

February 2022























# Beaver Land ACQ Priority Area: #2 Legend ? **Control Monument** Priority Area USACE Fee Boundary Service Layer Credits: Sources: Esri, HERE, Garmin, USGS, Intermap, INCREMENT P, NRCan, Esri Japan, METI, Esri China (Hong Kong), Esri Korea, Esri (Thailand), NGCC, (c) OpenStreetMap contributors, and the GIS User Community 19N 27W

#12 #4

#5

#10

Lowell Bethel Heights





























19N 27W









# Beaver Land ACQ Priority Area: #11 Legend ? **Control Monument** Priority Area USACE Fee Boundary Service Layer Credits: Sources: Esri, HERE, Garmin, USGS, Intermap, INCREMENT P, NRCan, Esri Japan, METI, Esri China (Hong Kong), Esri Korea, Esri (Thailand), NGCC, (c) OpenStreetMap contributors, and the GIS User Community 19N 28W #16 #15 #13 #14 #17 #18 #17 #6 #11 #11 #3 #1 #1 #12 2 #12 #4 #5

#10































## Beaver Land ACQ Priority Area: #17 Legend ? **Control Monument** Priority Area USACE Fee Boundary

Service Layer Credits: Sources: Esri, HERE, Garmin, USGS, Intermap, INCREMENT P, NRCan, Esri Japan, METI, Esri China (Hong Kong), Esri Korea, Esri (Thailand), NGCC, (c) OpenStreetMap contributors, and the GIS User Community