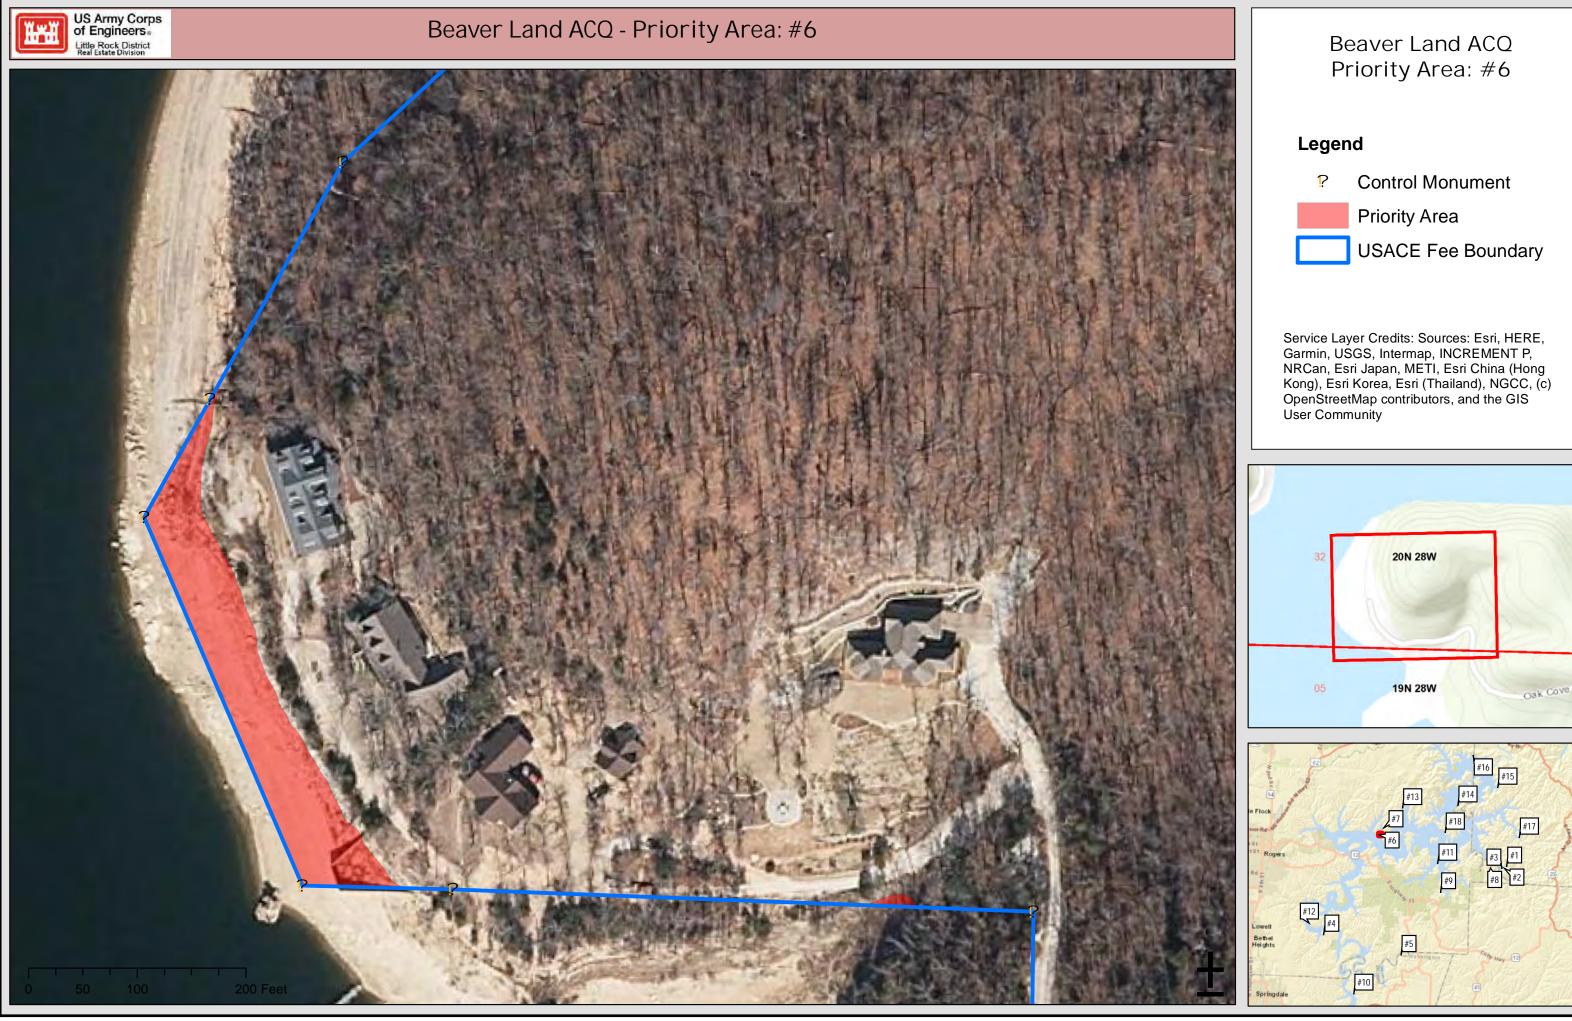

Little Rock District

## **Appendix B**

### Land Parcel Maps

### for

## Beaver Lake Proposed Land Acquisition Study

February 2022























# Beaver Land ACQ Priority Area: #2 Legend ? **Control Monument** Priority Area USACE Fee Boundary Service Layer Credits: Sources: Esri, HERE, Garmin, USGS, Intermap, INCREMENT P, NRCan, Esri Japan, METI, Esri China (Hong Kong), Esri Korea, Esri (Thailand), NGCC, (c) OpenStreetMap contributors, and the GIS User Community 19N 27W

#12 #4

#5

#10

Lowell Bethel Heights





























19N 27W









# Beaver Land ACQ Priority Area: #11 Legend ? **Control Monument** Priority Area USACE Fee Boundary Service Layer Credits: Sources: Esri, HERE, Garmin, USGS, Intermap, INCREMENT P, NRCan, Esri Japan, METI, Esri China (Hong Kong), Esri Korea, Esri (Thailand), NGCC, (c) OpenStreetMap contributors, and the GIS User Community 19N 28W #16 #15 #13 #14 #17 #18 #17 #6 #11 #11 #3 #1 #1 #12 2 #12 #4 #5

#10































## Beaver Land ACQ Priority Area: #17 Legend ? **Control Monument** Priority Area USACE Fee Boundary

Service Layer Credits: Sources: Esri, HERE, Garmin, USGS, Intermap, INCREMENT P, NRCan, Esri Japan, METI, Esri China (Hong Kong), Esri Korea, Esri (Thailand), NGCC, (c) OpenStreetMap contributors, and the GIS User Community