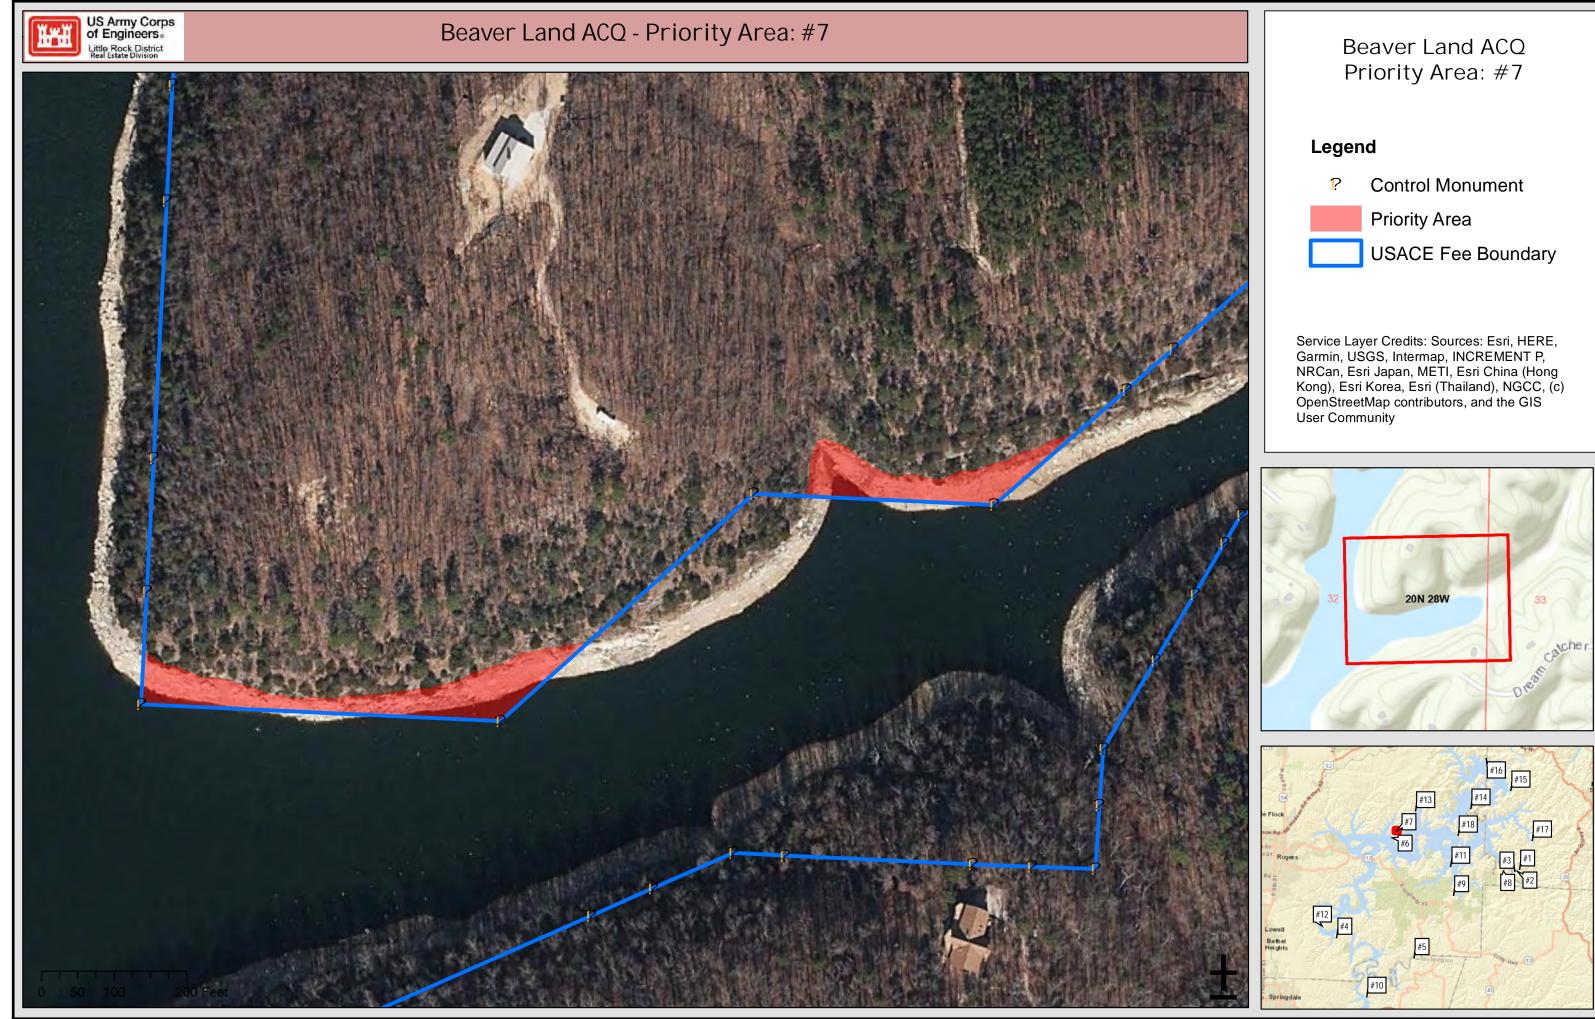

Little Rock District

## **Appendix B**

### Land Parcel Maps

### for

## Beaver Lake Proposed Land Acquisition Study

February 2022























# Beaver Land ACQ Priority Area: #2 Legend ? **Control Monument** Priority Area USACE Fee Boundary Service Layer Credits: Sources: Esri, HERE, Garmin, USGS, Intermap, INCREMENT P, NRCan, Esri Japan, METI, Esri China (Hong Kong), Esri Korea, Esri (Thailand), NGCC, (c) OpenStreetMap contributors, and the GIS User Community 19N 27W

#12 #4

#5

#10

Lowell Bethel Heights





























19N 27W









# Beaver Land ACQ Priority Area: #11 Legend ? **Control Monument** Priority Area USACE Fee Boundary Service Layer Credits: Sources: Esri, HERE, Garmin, USGS, Intermap, INCREMENT P, NRCan, Esri Japan, METI, Esri China (Hong Kong), Esri Korea, Esri (Thailand), NGCC, (c) OpenStreetMap contributors, and the GIS User Community 19N 28W #16 #15 #13 #14 #17 #18 #17 #6 #11 #11 #3 #1 #1 #12 2 #12 #4 #5

#10































## Beaver Land ACQ Priority Area: #17 Legend ? **Control Monument** Priority Area USACE Fee Boundary

Service Layer Credits: Sources: Esri, HERE, Garmin, USGS, Intermap, INCREMENT P, NRCan, Esri Japan, METI, Esri China (Hong Kong), Esri Korea, Esri (Thailand), NGCC, (c) OpenStreetMap contributors, and the GIS User Community