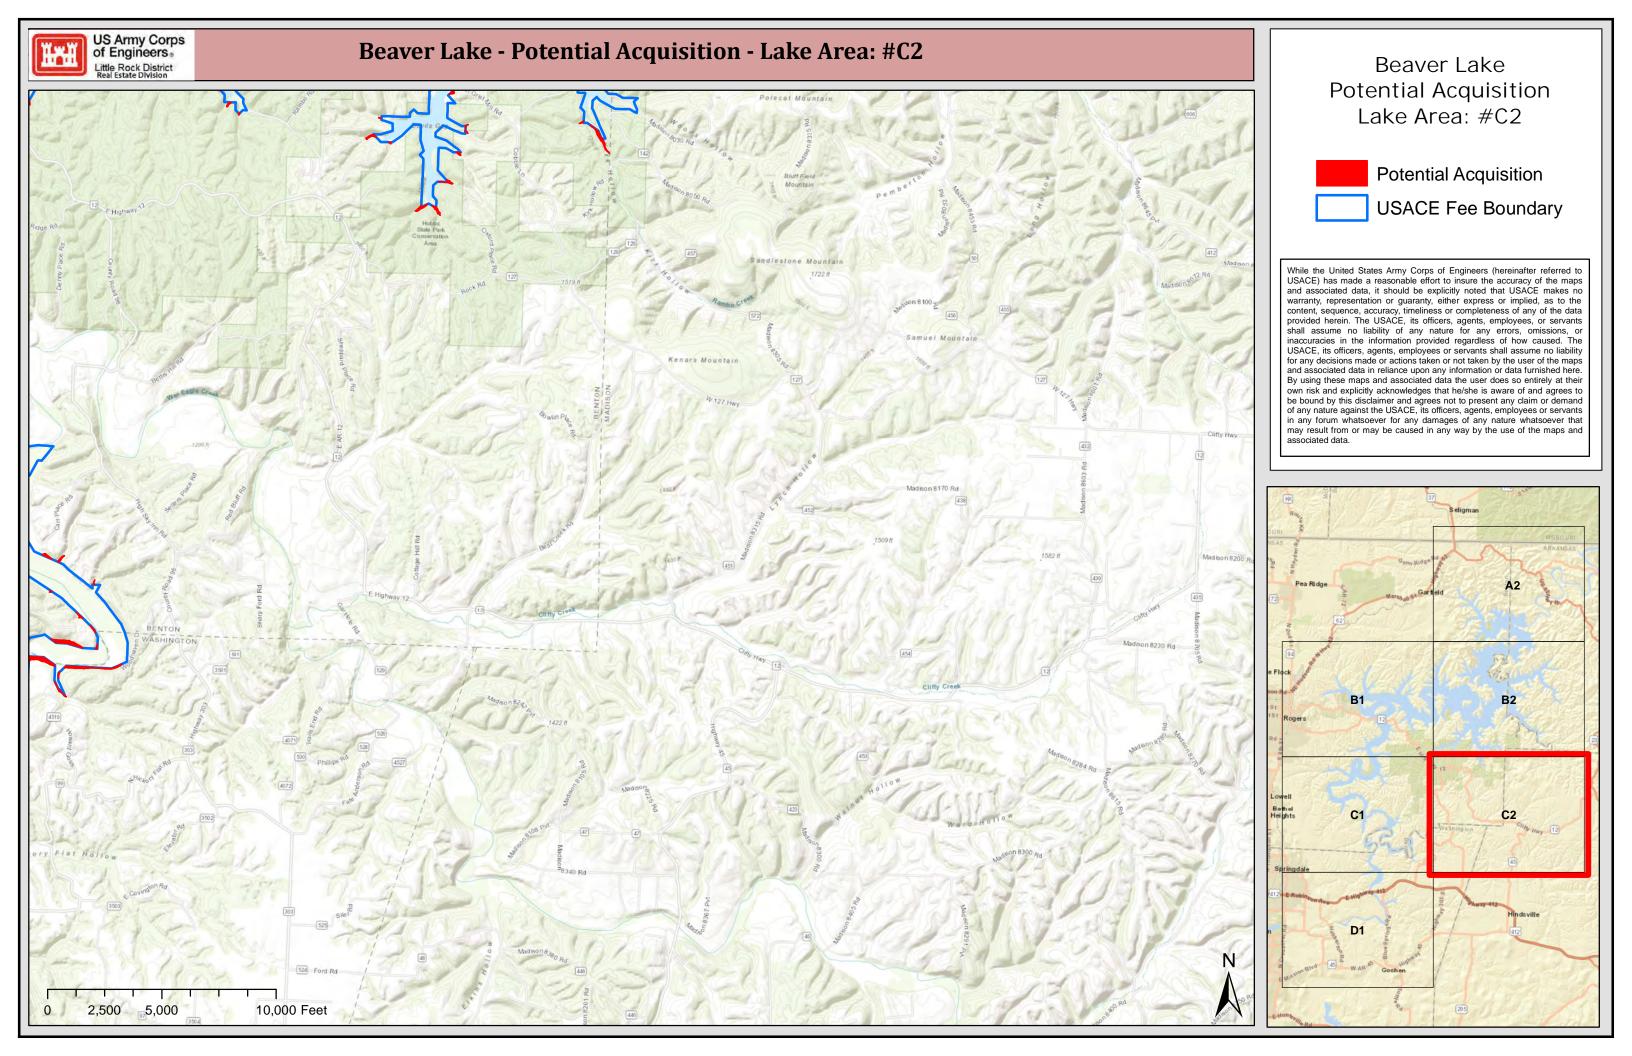

Little Rock District

## **Appendix B**

### Land Parcel Maps

### for

## Beaver Lake Proposed Land Acquisition Study

February 2022























# Beaver Land ACQ Priority Area: #2 Legend ? **Control Monument** Priority Area USACE Fee Boundary Service Layer Credits: Sources: Esri, HERE, Garmin, USGS, Intermap, INCREMENT P, NRCan, Esri Japan, METI, Esri China (Hong Kong), Esri Korea, Esri (Thailand), NGCC, (c) OpenStreetMap contributors, and the GIS User Community 19N 27W

#12 #4

#5

#10

Lowell Bethel Heights





























19N 27W









# Beaver Land ACQ Priority Area: #11 Legend ? **Control Monument** Priority Area USACE Fee Boundary Service Layer Credits: Sources: Esri, HERE, Garmin, USGS, Intermap, INCREMENT P, NRCan, Esri Japan, METI, Esri China (Hong Kong), Esri Korea, Esri (Thailand), NGCC, (c) OpenStreetMap contributors, and the GIS User Community 19N 28W #16 #15 #13 #14 #17 #18 #17 #6 #11 #11