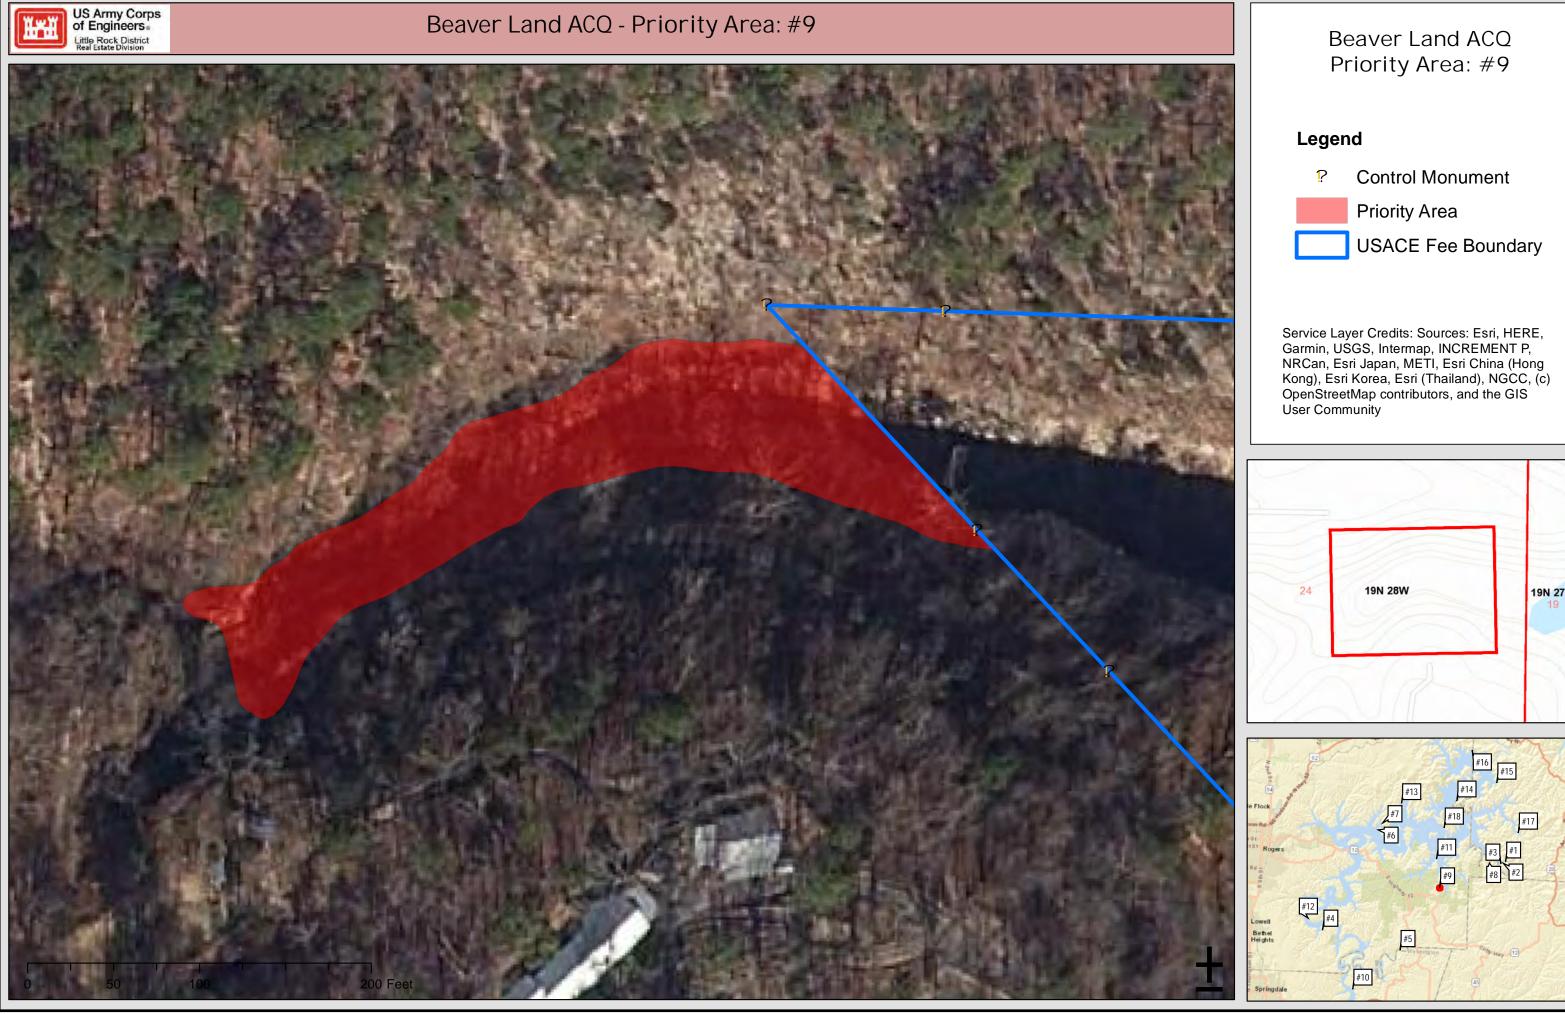

Little Rock District

## **Appendix B**

### Land Parcel Maps

### for

## Beaver Lake Proposed Land Acquisition Study

February 2022























# Beaver Land ACQ Priority Area: #2 Legend ? **Control Monument** Priority Area USACE Fee Boundary Service Layer Credits: Sources: Esri, HERE, Garmin, USGS, Intermap, INCREMENT P, NRCan, Esri Japan, METI, Esri China (Hong Kong), Esri Korea, Esri (Thailand), NGCC, (c) OpenStreetMap contributors, and the GIS User Community 19N 27W

#12 #4

#5

#10

Lowell Bethel Heights





























19N 27W









# Beaver Land ACQ Priority Area: #11 Legend ? **Control Monument** Priority Area USACE Fee Boundary Service Layer Credits: Sources: Esri, HERE, Garmin, USGS, Intermap, INCREMENT P, NRCan, Esri Japan, METI, Esri China (Hong Kong), Esri Korea, Esri (Thailand), NGCC, (c) OpenStreetMap contributors, and the GIS User Community 19N 28W #16 #15 #13 #14 #17 #18 #17 #6 #11 #11 #3 #1 #1 #12 2 #12 #4 #5

#10































## Beaver Land ACQ Priority Area: #17 Legend ? **Control Monument** Priority Area USACE Fee Boundary

Service Layer Credits: Sources: Esri, HERE, Garmin, USGS, Intermap, INCREMENT P, NRCan, Esri Japan, METI, Esri China (Hong Kong), Esri Korea, Esri (Thailand), NGCC, (c) OpenStreetMap contributors, and the GIS User Community