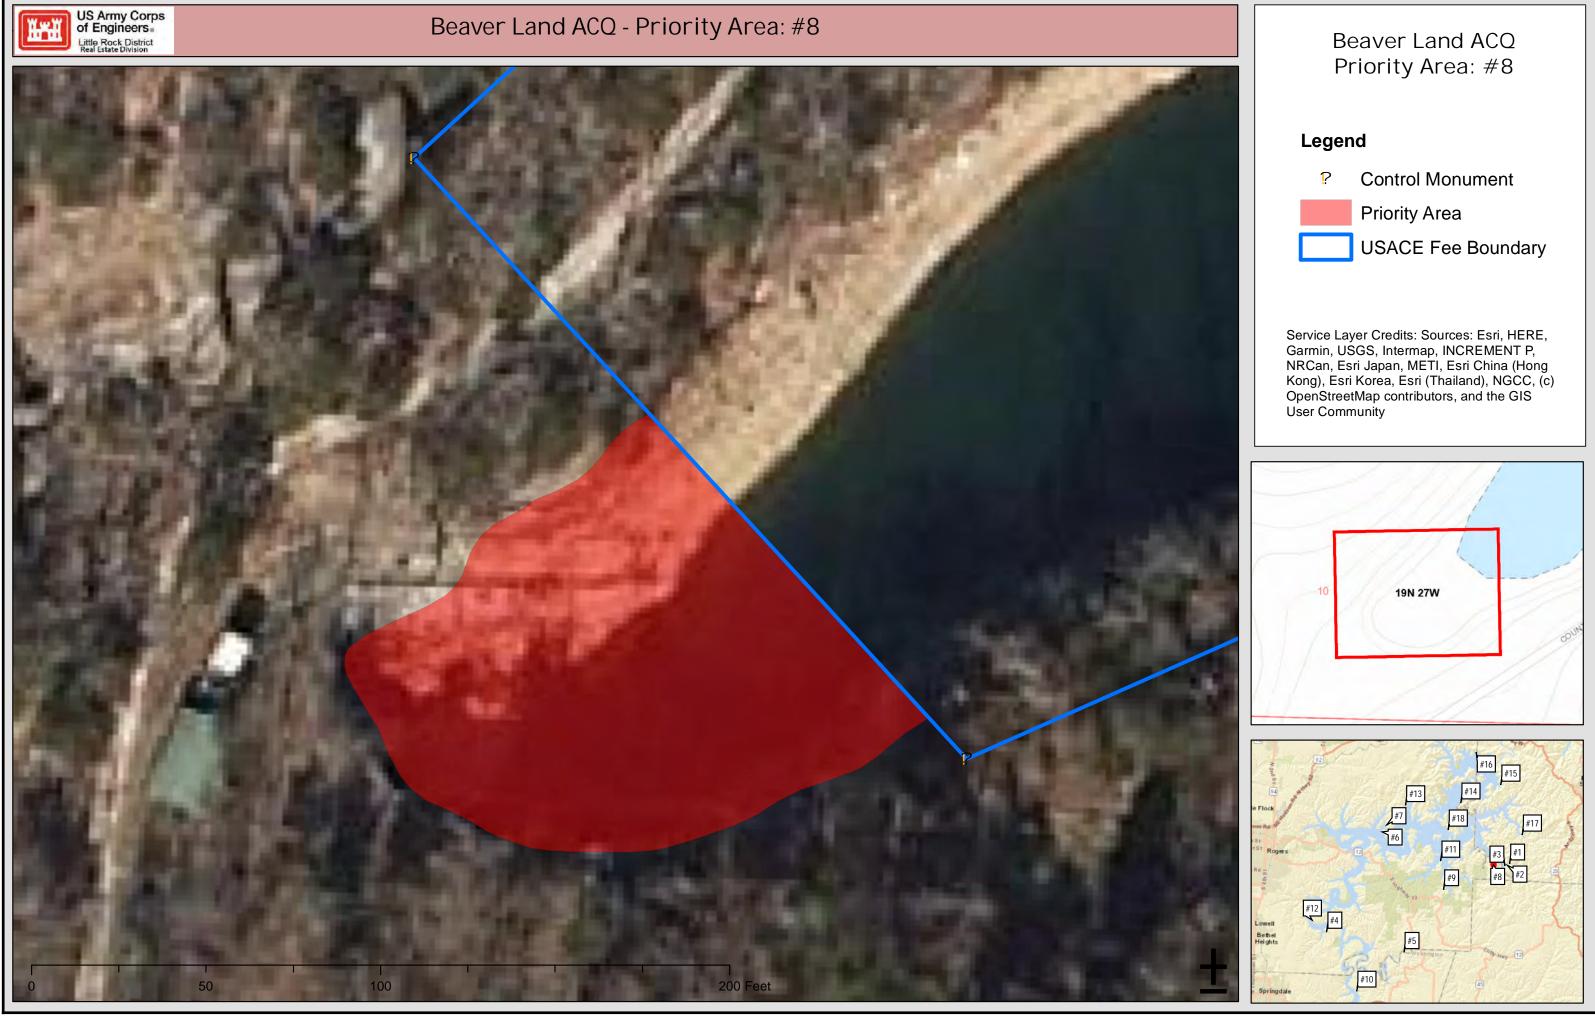

Little Rock District

## **Appendix B**

### Land Parcel Maps

### for

## Beaver Lake Proposed Land Acquisition Study

February 2022























# Beaver Land ACQ Priority Area: #2 Legend ? **Control Monument** Priority Area USACE Fee Boundary Service Layer Credits: Sources: Esri, HERE, Garmin, USGS, Intermap, INCREMENT P, NRCan, Esri Japan, METI, Esri China (Hong Kong), Esri Korea, Esri (Thailand), NGCC, (c) OpenStreetMap contributors, and the GIS User Community 19N 27W

#12 #4

#5

#10

Lowell Bethel Heights





























19N 27W









# Beaver Land ACQ Priority Area: #11 Legend ? **Control Monument** Priority Area USACE Fee Boundary Service Layer Credits: Sources: Esri, HERE, Garmin, USGS, Intermap, INCREMENT P, NRCan, Esri Japan, METI, Esri China (Hong Kong), Esri Korea, Esri (Thailand), NGCC, (c) OpenStreetMap contributors, and the GIS User Community 19N 28W #16 #15 #13 #14 #17 #18 #17 #6 #11 #11 #3 #1 #1 #12 2 #12 #4 #5

#10































## Beaver Land ACQ Priority Area: #17 Legend ? **Control Monument** Priority Area USACE Fee Boundary

Service Layer Credits: Sources: Esri, HERE, Garmin, USGS, Intermap, INCREMENT P, NRCan, Esri Japan, METI, Esri China (Hong Kong), Esri Korea, Esri (Thailand), NGCC, (c) OpenStreetMap contributors, and the GIS User Community