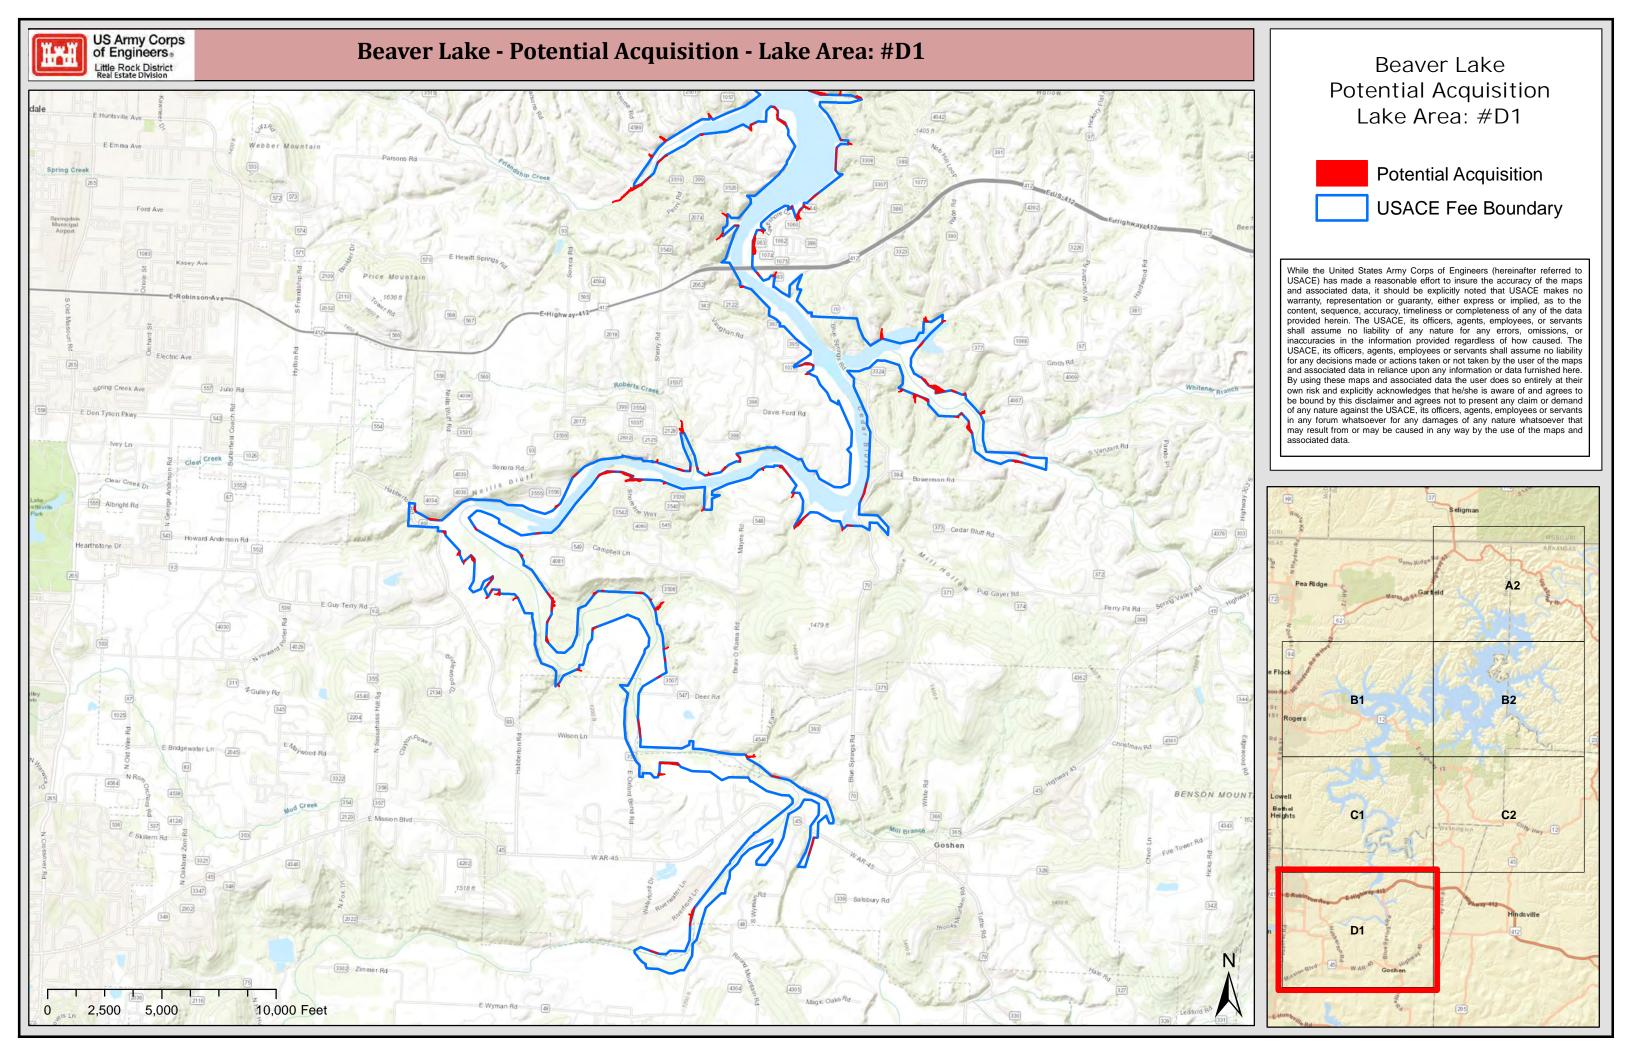

Little Rock District

## **Appendix B**

### Land Parcel Maps

### for

## Beaver Lake Proposed Land Acquisition Study

February 2022























# Beaver Land ACQ Priority Area: #2 Legend ? **Control Monument** Priority Area USACE Fee Boundary Service Layer Credits: Sources: Esri, HERE, Garmin, USGS, Intermap, INCREMENT P, NRCan, Esri Japan, METI, Esri China (Hong Kong), Esri Korea, Esri (Thailand), NGCC, (c) OpenStreetMap contributors, and the GIS User Community 19N 27W

#12 #4

#5

#10

Lowell Bethel Heights





























19N 27W









# Beaver Land ACQ Priority Area: #11 Legend ? **Control Monument** Priority Area USACE Fee Boundary Service Layer Credits: Sources: Esri, HERE, Garmin, USGS, Intermap, INCREMENT P, NRCan, Esri Japan, METI, Esri China (Hong Kong), Esri Korea, Esri (Thailand), NGCC, (c) OpenStreetMap contributors, and the GIS User Community 19N 28W #16 #15 #13 #14 #17 #18 #17 #6 #11 #11 #3