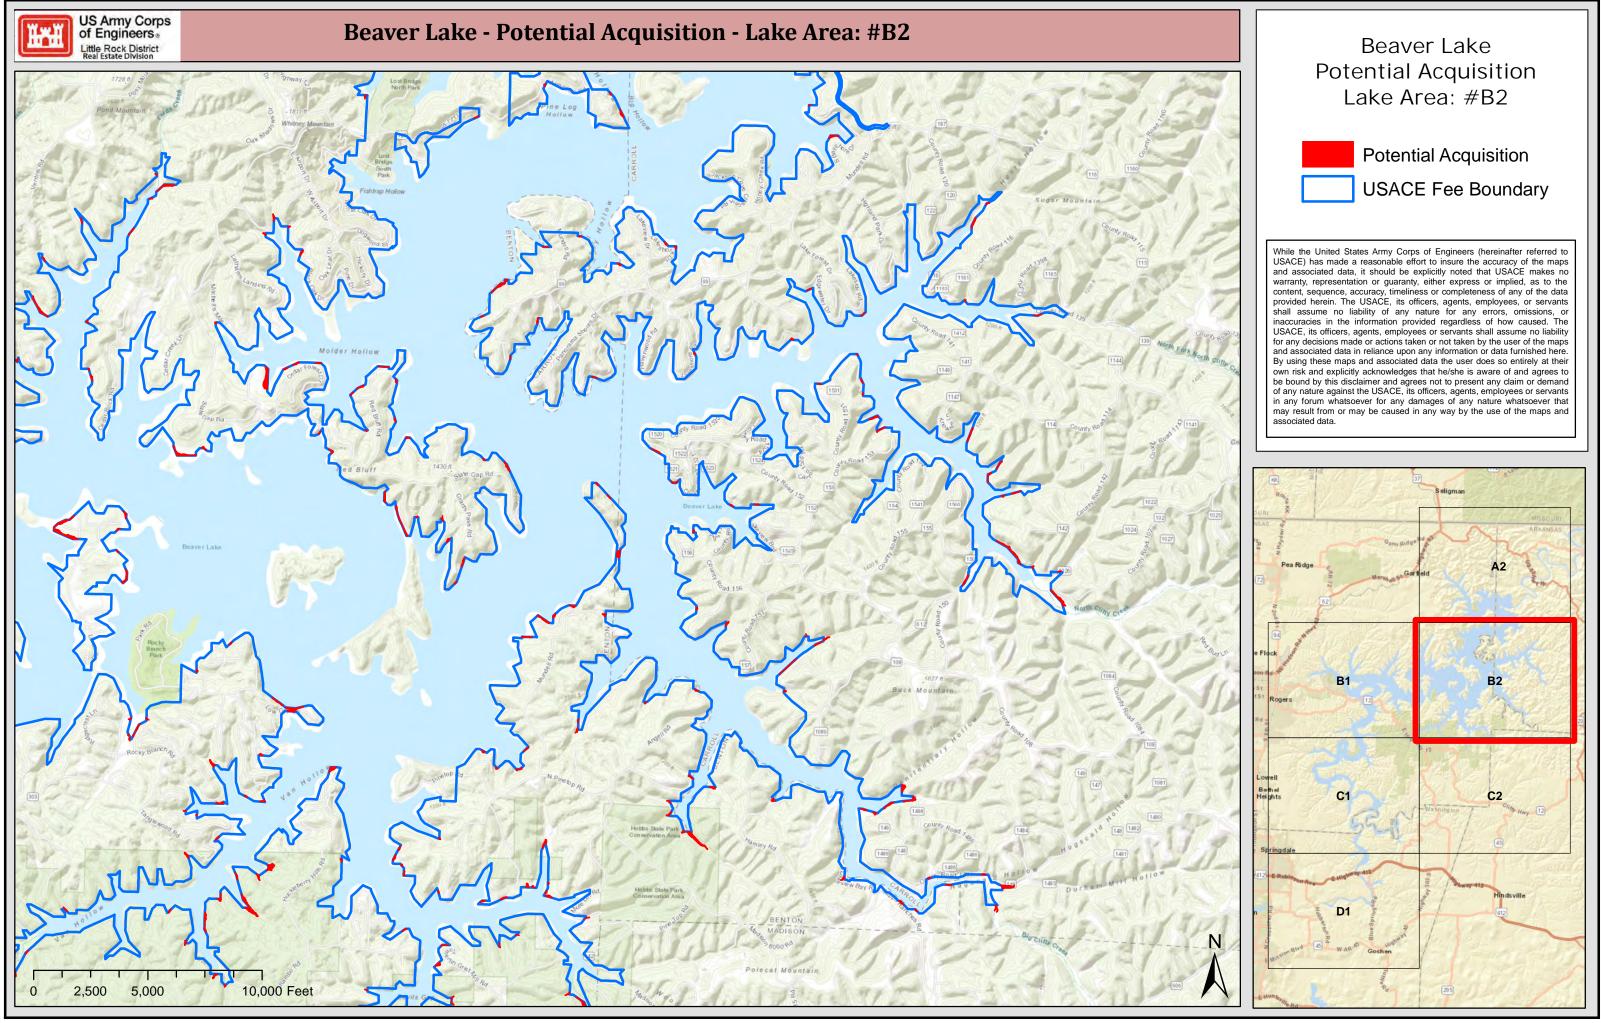

# Beaver Land ACQ Priority Area: #11 Legend ? **Control Monument** Priority Area USACE Fee Boundary Service Layer Credits: Sources: Esri, HERE, Garmin, USGS, Intermap, INCREMENT P, NRCan, Esri Japan, METI, Esri China (Hong Kong), Esri Korea, Esri (Thailand), NGCC, (c) OpenStreetMap contributors, and the GIS User Community 19N 28W #16 #15 #13 #14 #17 #18 #17 #6 #11 #11 #3 #1 #1 #12 2 #12 #4 #5

#10