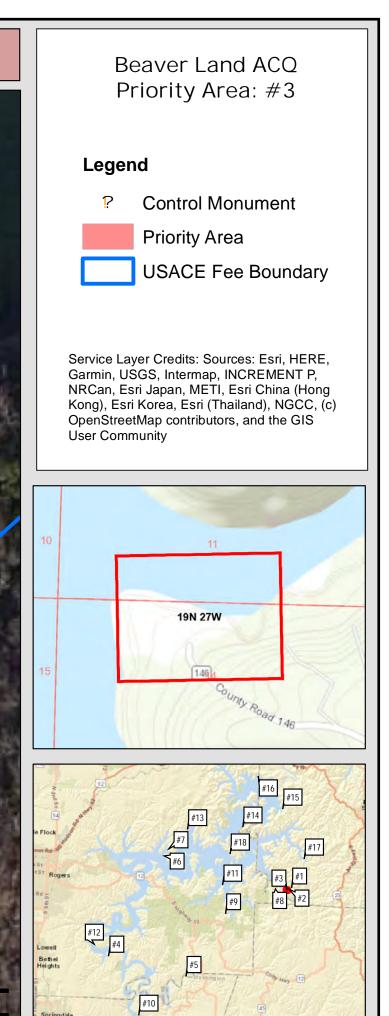

Little Rock District

## **Appendix B**

### Land Parcel Maps

### for

## Beaver Lake Proposed Land Acquisition Study

February 2022























# Beaver Land ACQ Priority Area: #2 Legend ? **Control Monument** Priority Area USACE Fee Boundary Service Layer Credits: Sources: Esri, HERE, Garmin, USGS, Intermap, INCREMENT P, NRCan, Esri Japan, METI, Esri China (Hong Kong), Esri Korea, Esri (Thailand), NGCC, (c) OpenStreetMap contributors, and the GIS User Community 19N 27W

#12 #4

#5

#10

Lowell Bethel Heights





























19N 27W









# Beaver Land ACQ Priority Area: #11 Legend ? **Control Monument** Priority Area USACE Fee Boundary Service Layer Credits: Sources: Esri, HERE, Garmin, USGS, Intermap, INCREMENT P, NRCan, Esri Japan, METI, Esri China (Hong Kong), Esri Korea, Esri (Thailand), NGCC, (c) OpenStreetMap contributors, and the GIS User Community 19N 28W #16 #15 #13 #14 #17 #18 #17 #6 #11 #11 #3 #1 #1 #12 2 #12 #4 #5

#10































## Beaver Land ACQ Priority Area: #17 Legend ? **Control Monument** Priority Area USACE Fee Boundary

Service Layer Credits: Sources: Esri, HERE, Garmin, USGS, Intermap, INCREMENT P, NRCan, Esri Japan, METI, Esri China (Hong Kong), Esri Korea, Esri (Thailand), NGCC, (c) OpenStreetMap contributors, and the GIS User Community