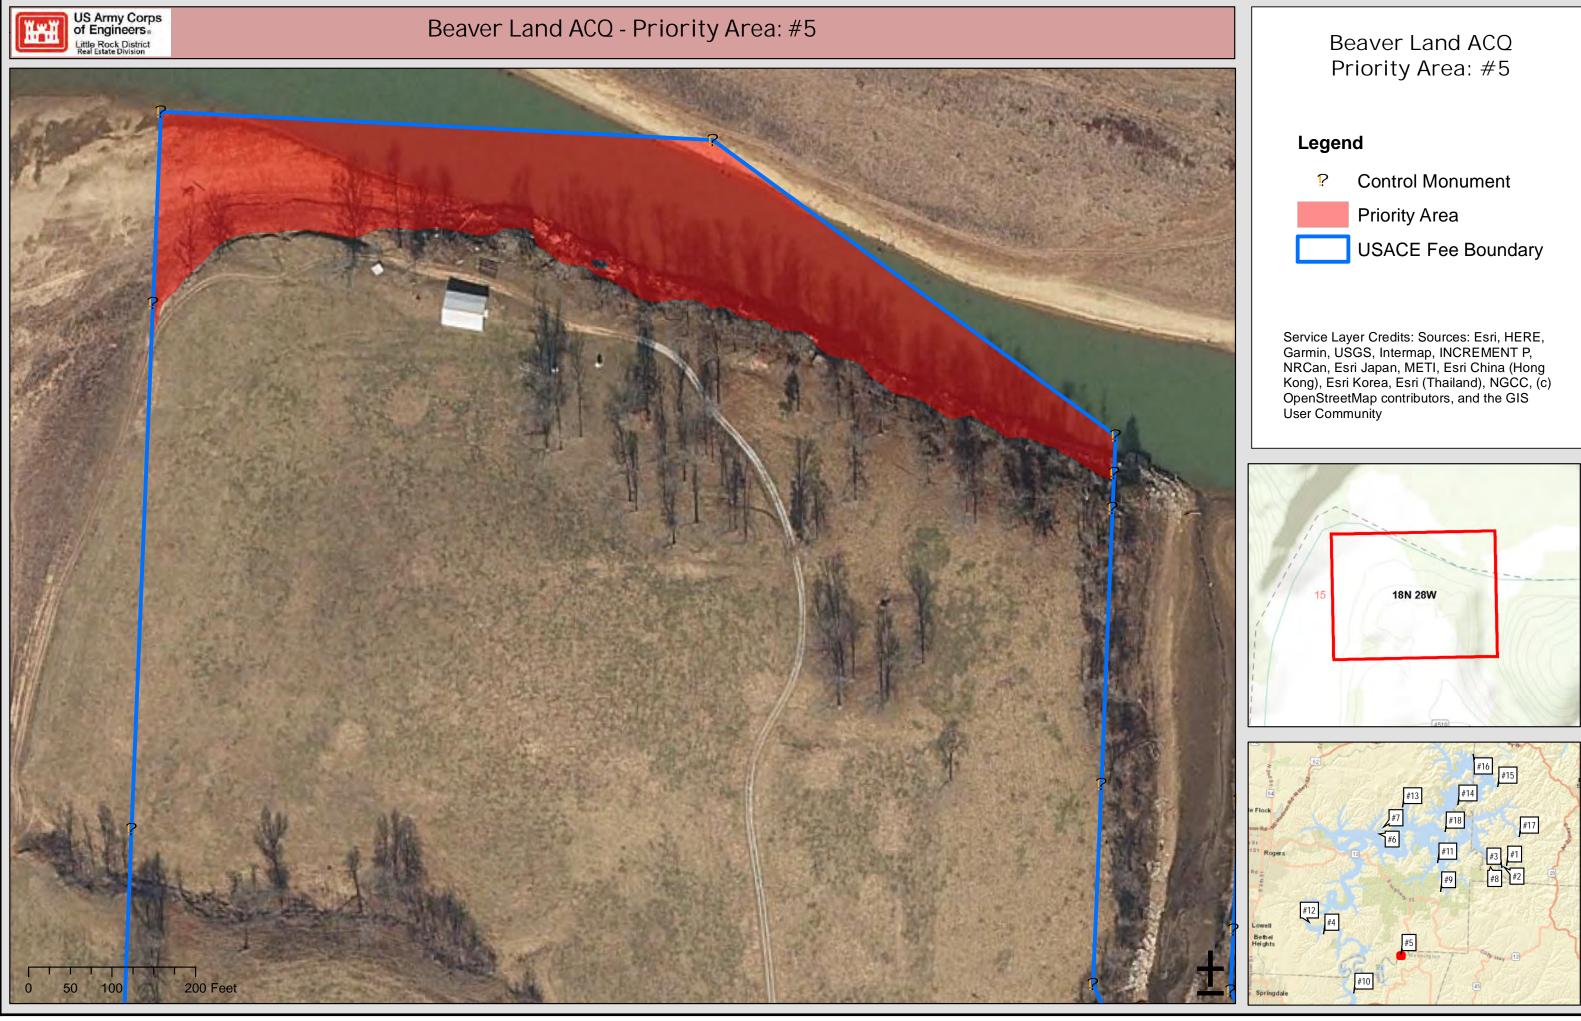

Little Rock District

## **Appendix B**

### Land Parcel Maps

### for

## Beaver Lake Proposed Land Acquisition Study

February 2022























# Beaver Land ACQ Priority Area: #2 Legend ? **Control Monument** Priority Area USACE Fee Boundary Service Layer Credits: Sources: Esri, HERE, Garmin, USGS, Intermap, INCREMENT P, NRCan, Esri Japan, METI, Esri China (Hong Kong), Esri Korea, Esri (Thailand), NGCC, (c) OpenStreetMap contributors, and the GIS User Community 19N 27W

#12 #4

#5

#10

Lowell Bethel Heights





























19N 27W









# Beaver Land ACQ Priority Area: #11 Legend ? **Control Monument** Priority Area USACE Fee Boundary Service Layer Credits: Sources: Esri, HERE, Garmin, USGS, Intermap, INCREMENT P, NRCan, Esri Japan, METI, Esri China (Hong Kong), Esri Korea, Esri (Thailand), NGCC, (c) OpenStreetMap contributors, and the GIS User Community 19N 28W #16 #15 #13 #14 #17 #18 #17 #6 #11 #11 #3 #1 #1 #12 2 #12 #4 #5

#10































## Beaver Land ACQ Priority Area: #17 Legend ? **Control Monument** Priority Area USACE Fee Boundary

Service Layer Credits: Sources: Esri, HERE, Garmin, USGS, Intermap, INCREMENT P, NRCan, Esri Japan, METI, Esri China (Hong Kong), Esri Korea, Esri (Thailand), NGCC, (c) OpenStreetMap contributors, and the GIS User Community