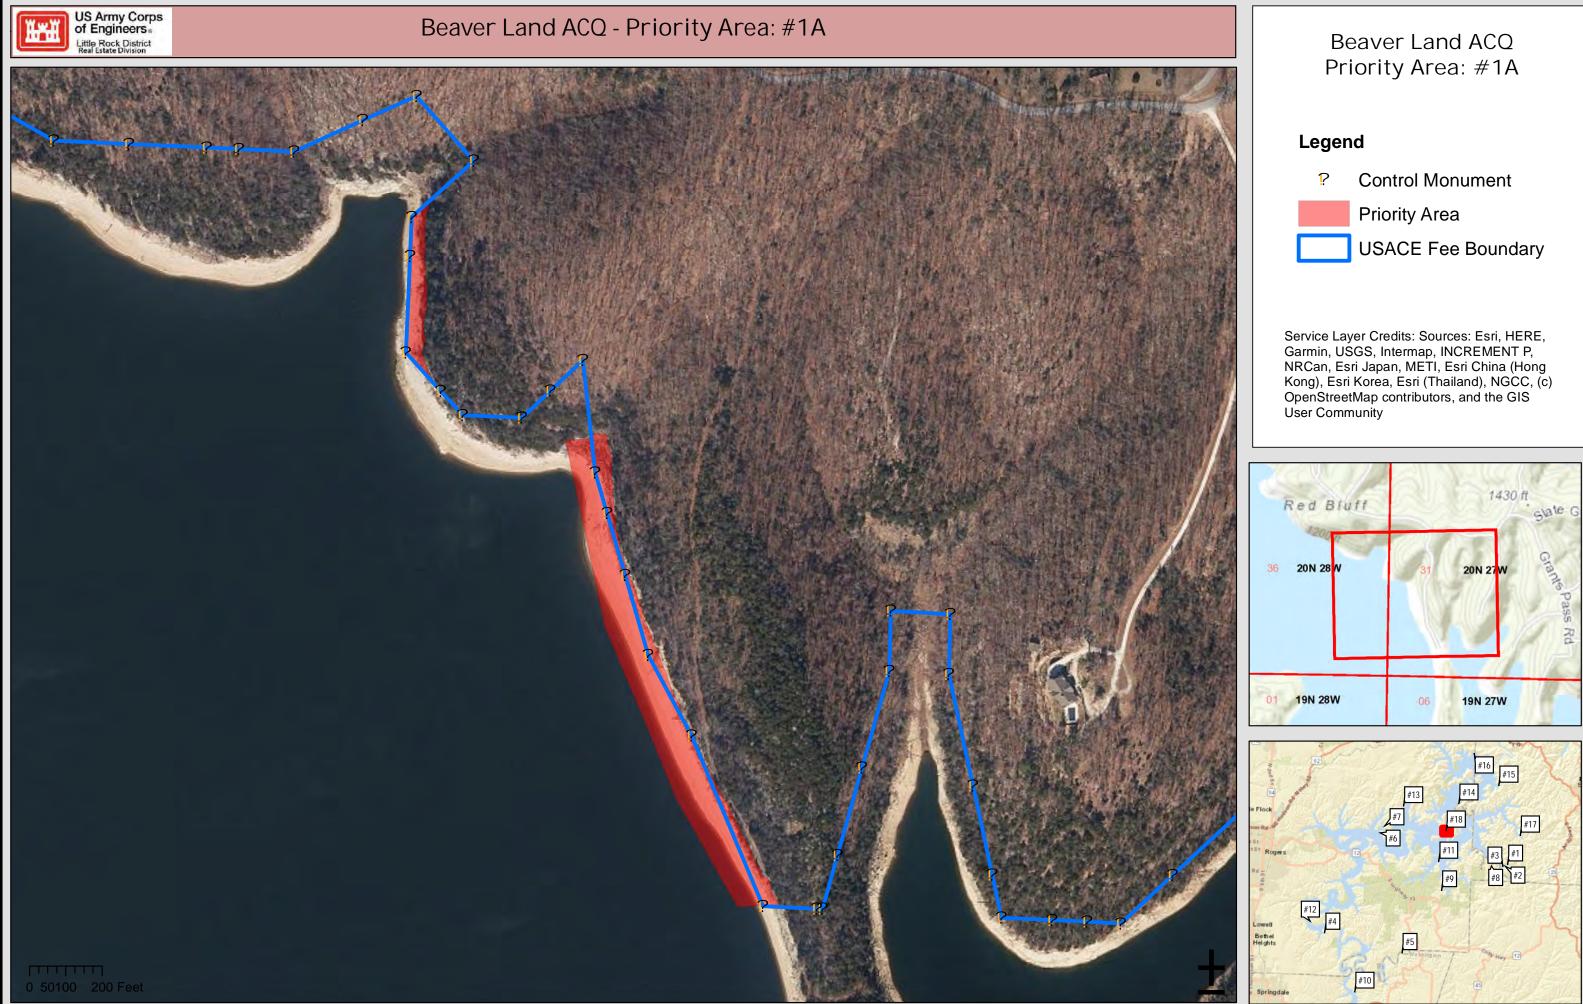

# Beaver Land ACQ Priority Area: #11 Legend ? **Control Monument** Priority Area USACE Fee Boundary Service Layer Credits: Sources: Esri, HERE, Garmin, USGS, Intermap, INCREMENT P, NRCan, Esri Japan, METI, Esri China (Hong Kong), Esri Korea, Esri (Thailand), NGCC, (c) OpenStreetMap contributors, and the GIS User Community 19N 28W #16 #15 #13 #14 #17 #18 #17 #6 #11 #11 #3 #1 #1 #12 2 #12 #4 #5

#10