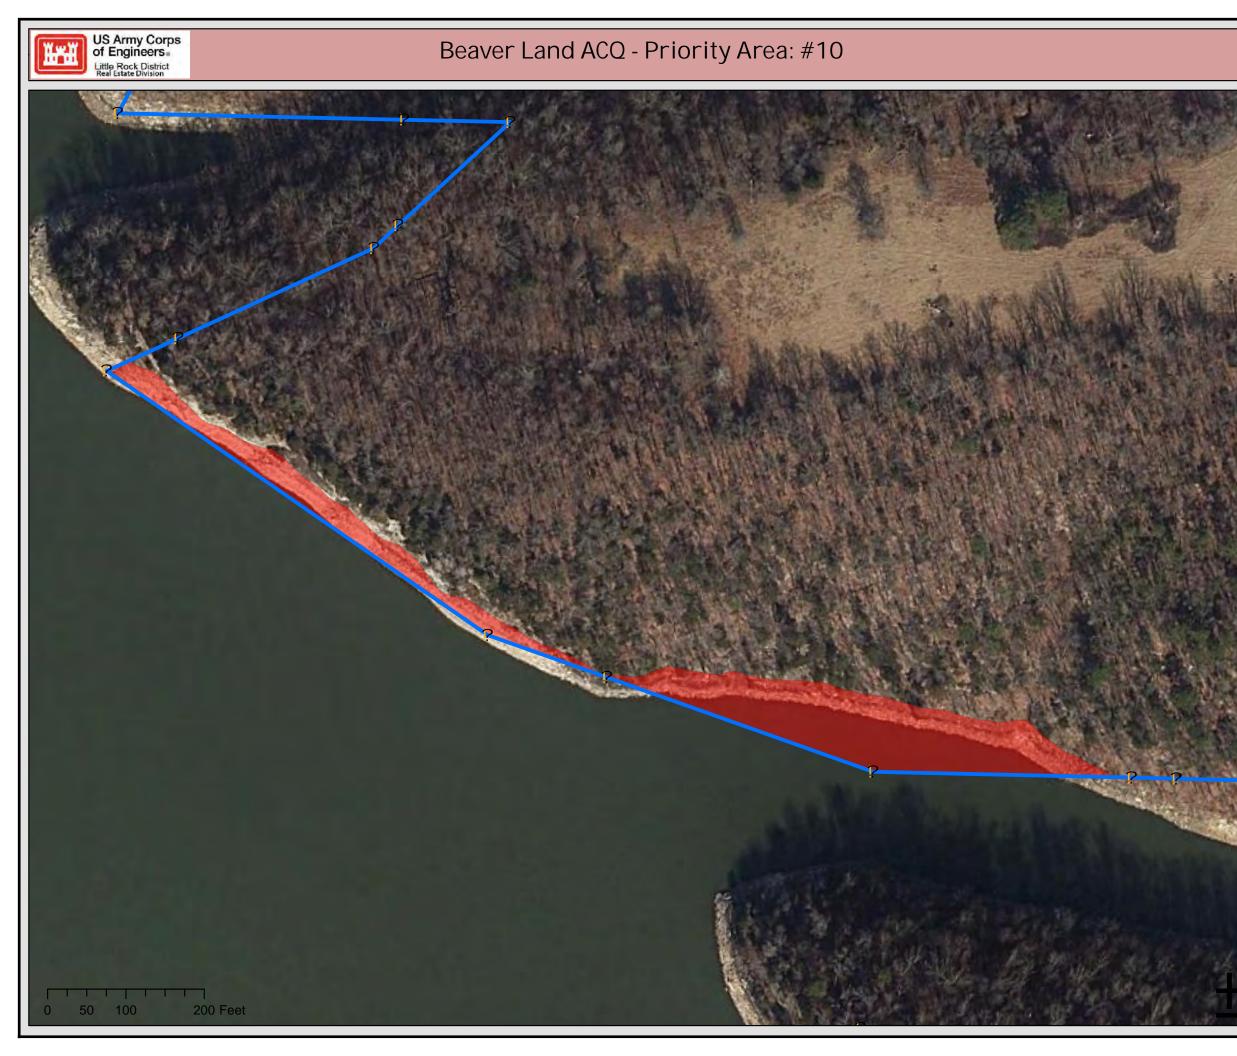

# Beaver Land ACQ Priority Area: #2 Legend ? **Control Monument** Priority Area USACE Fee Boundary Service Layer Credits: Sources: Esri, HERE, Garmin, USGS, Intermap, INCREMENT P, NRCan, Esri Japan, METI, Esri China (Hong Kong), Esri Korea, Esri (Thailand), NGCC, (c) OpenStreetMap contributors, and the GIS User Community 19N 27W