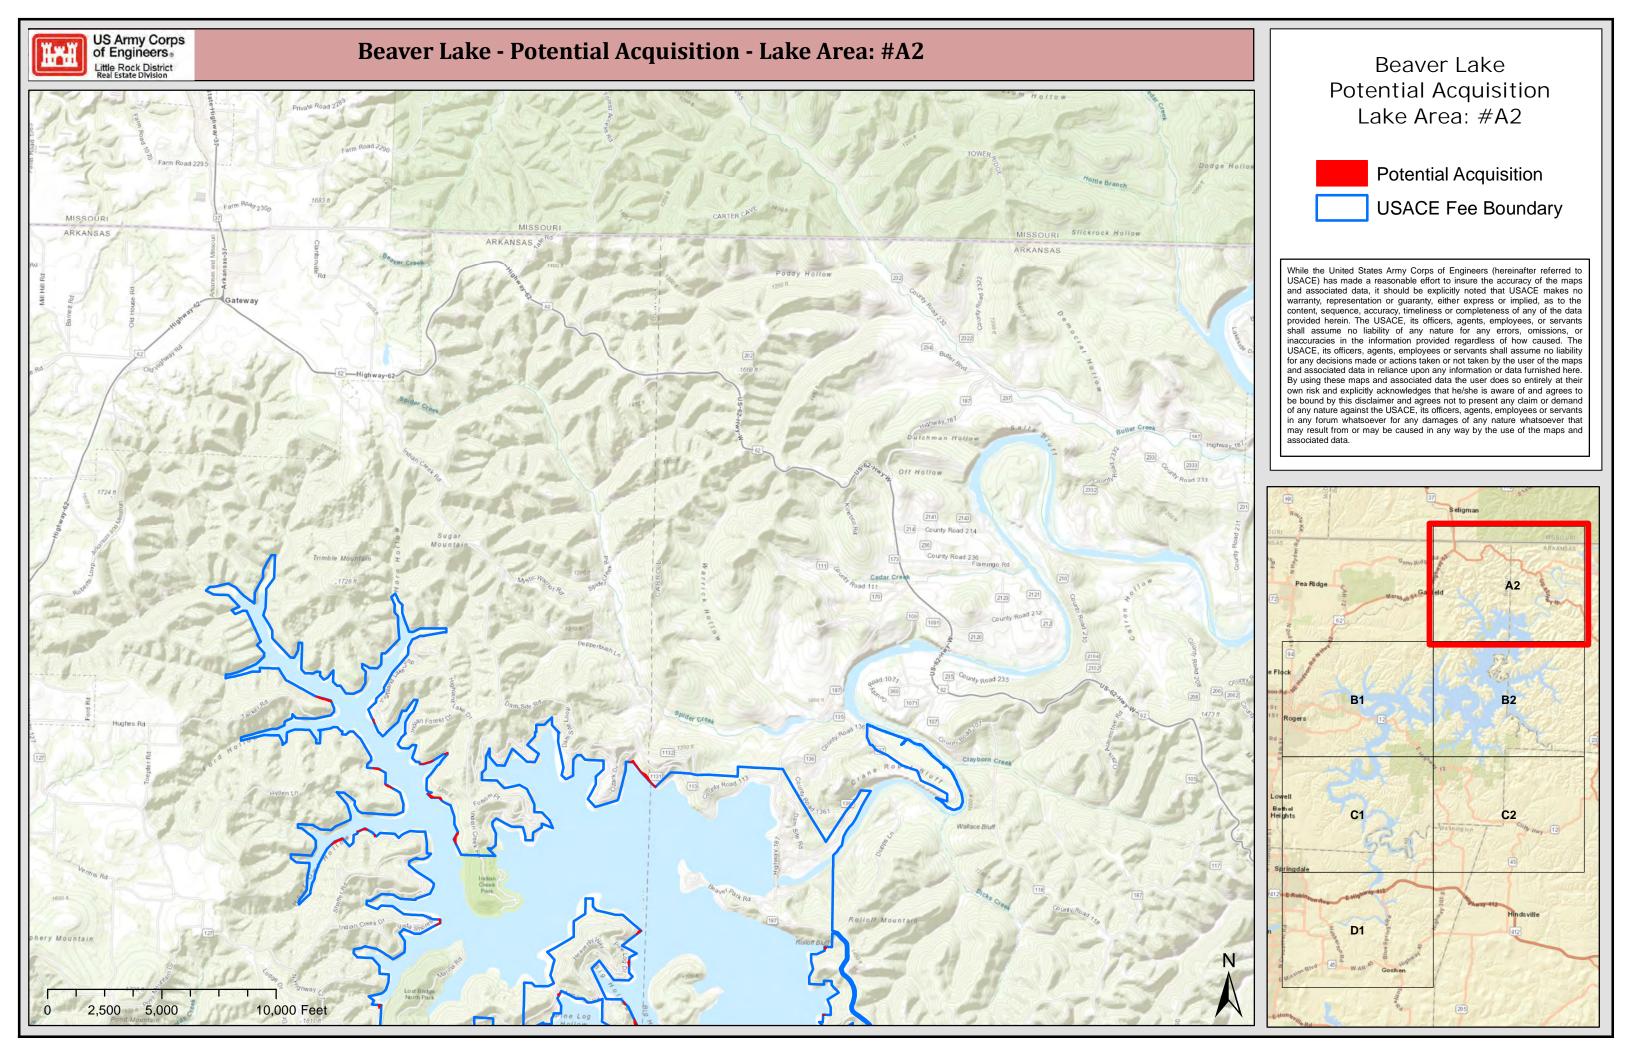

# Beaver Land ACQ Priority Area: #2 Legend ? **Control Monument** Priority Area USACE Fee Boundary Service Layer Credits: Sources: Esri, HERE, Garmin, USGS, Intermap, INCREMENT P, NRCan, Esri Japan, METI, Esri China (Hong Kong), Esri Korea, Esri (Thailand), NGCC, (c) OpenStreetMap contributors, and the GIS User Community 19N 27W