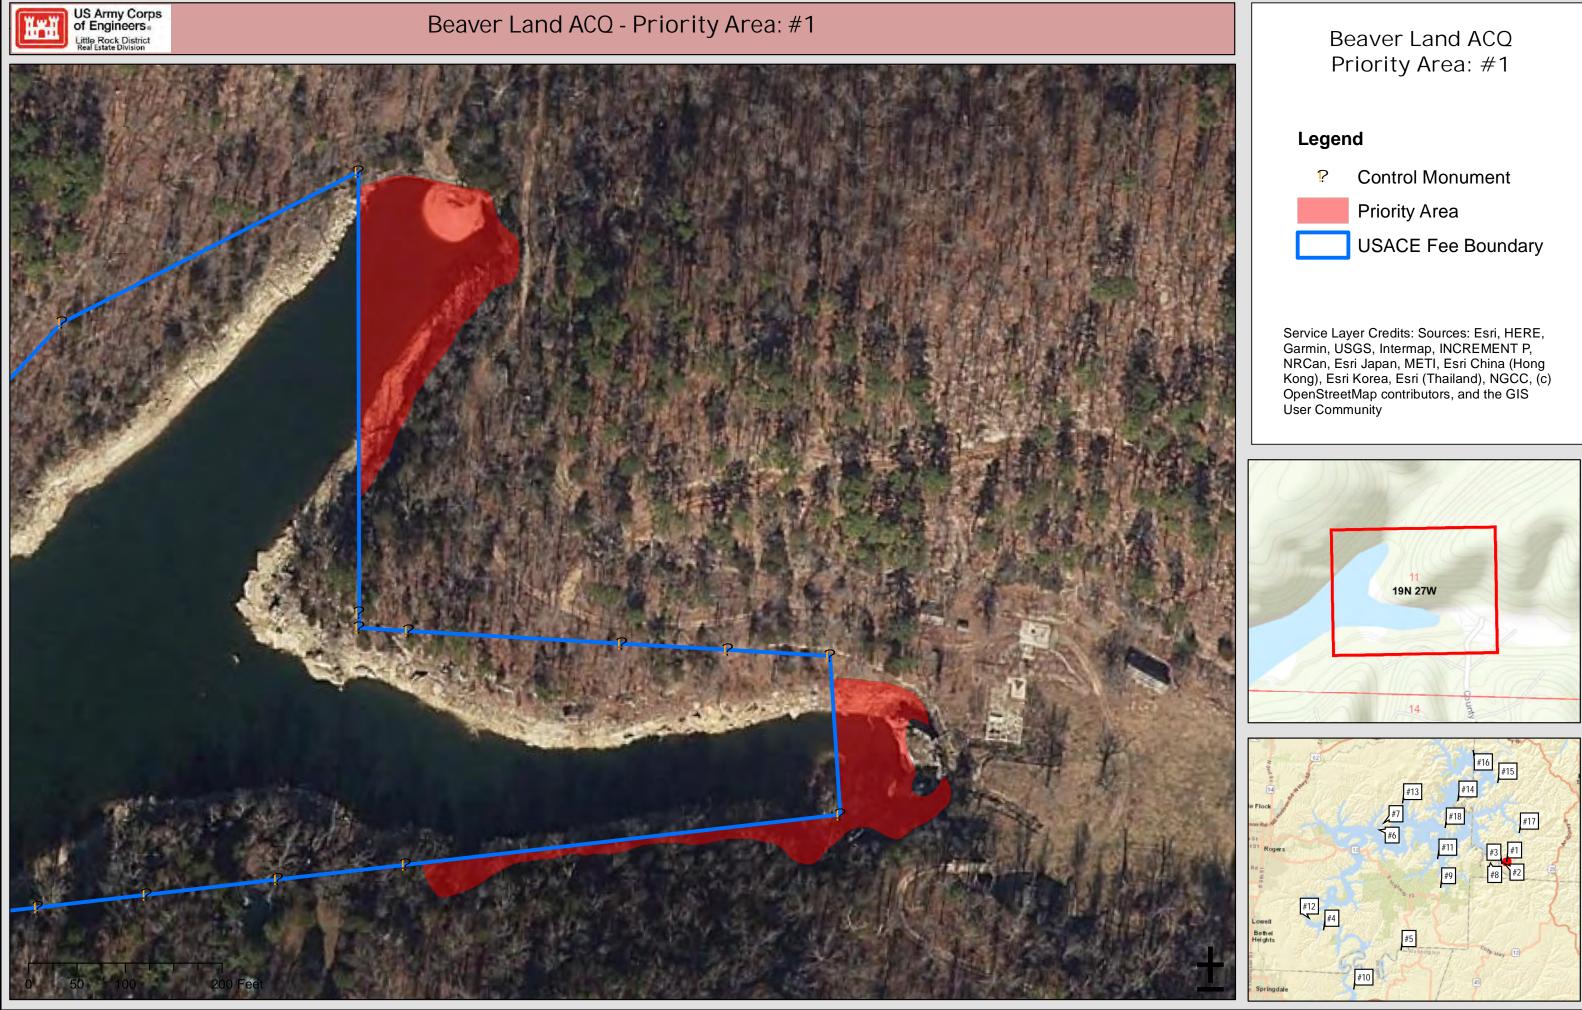

Little Rock District

## **Appendix B**

### Land Parcel Maps

### for

## Beaver Lake Proposed Land Acquisition Study

February 2022























# Beaver Land ACQ Priority Area: #2 Legend ? **Control Monument** Priority Area USACE Fee Boundary Service Layer Credits: Sources: Esri, HERE, Garmin, USGS, Intermap, INCREMENT P, NRCan, Esri Japan, METI, Esri China (Hong Kong), Esri Korea, Esri (Thailand), NGCC, (c) OpenStreetMap contributors, and the GIS User Community 19N 27W

#12 #4

#5

#10

Lowell Bethel Heights





























19N 27W









# Beaver Land ACQ Priority Area: #11 Legend ? **Control Monument** Priority Area USACE Fee Boundary Service Layer Credits: Sources: Esri, HERE, Garmin, USGS, Intermap, INCREMENT P, NRCan, Esri Japan, METI, Esri China (Hong Kong), Esri Korea, Esri (Thailand), NGCC, (c) OpenStreetMap contributors, and the GIS User Community 19N 28W #16 #15 #13 #14 #17 #18 #17 #6 #11 #11 #3 #1