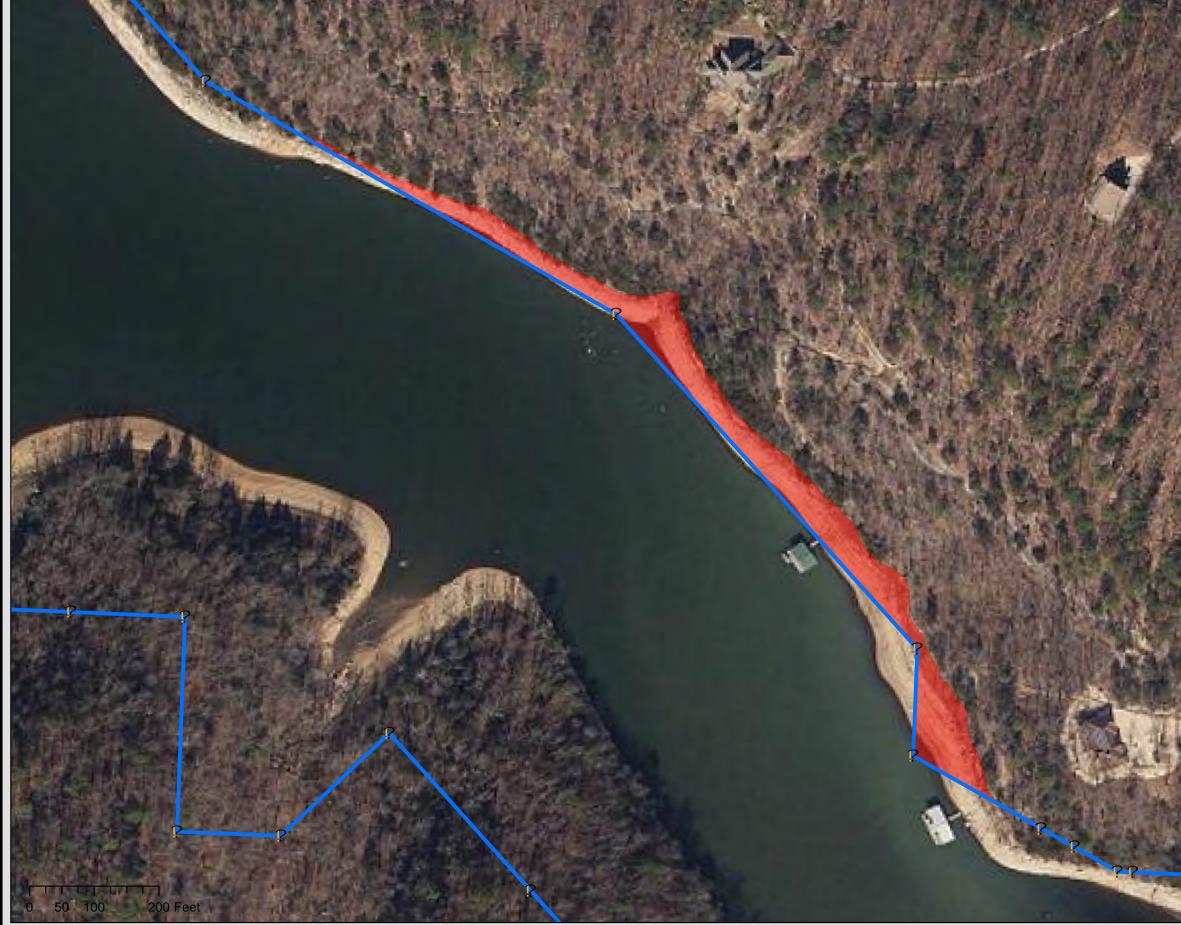

# Beaver Land ACQ Priority Area: #2 Legend ? **Control Monument** Priority Area USACE Fee Boundary Service Layer Credits: Sources: Esri, HERE, Garmin, USGS, Intermap, INCREMENT P, NRCan, Esri Japan, METI, Esri China (Hong Kong), Esri Korea, Esri (Thailand), NGCC, (c) OpenStreetMap contributors, and the GIS User Community 19N 27W

#12 #4

#5

#10

Lowell Bethel Heights

19N 27W