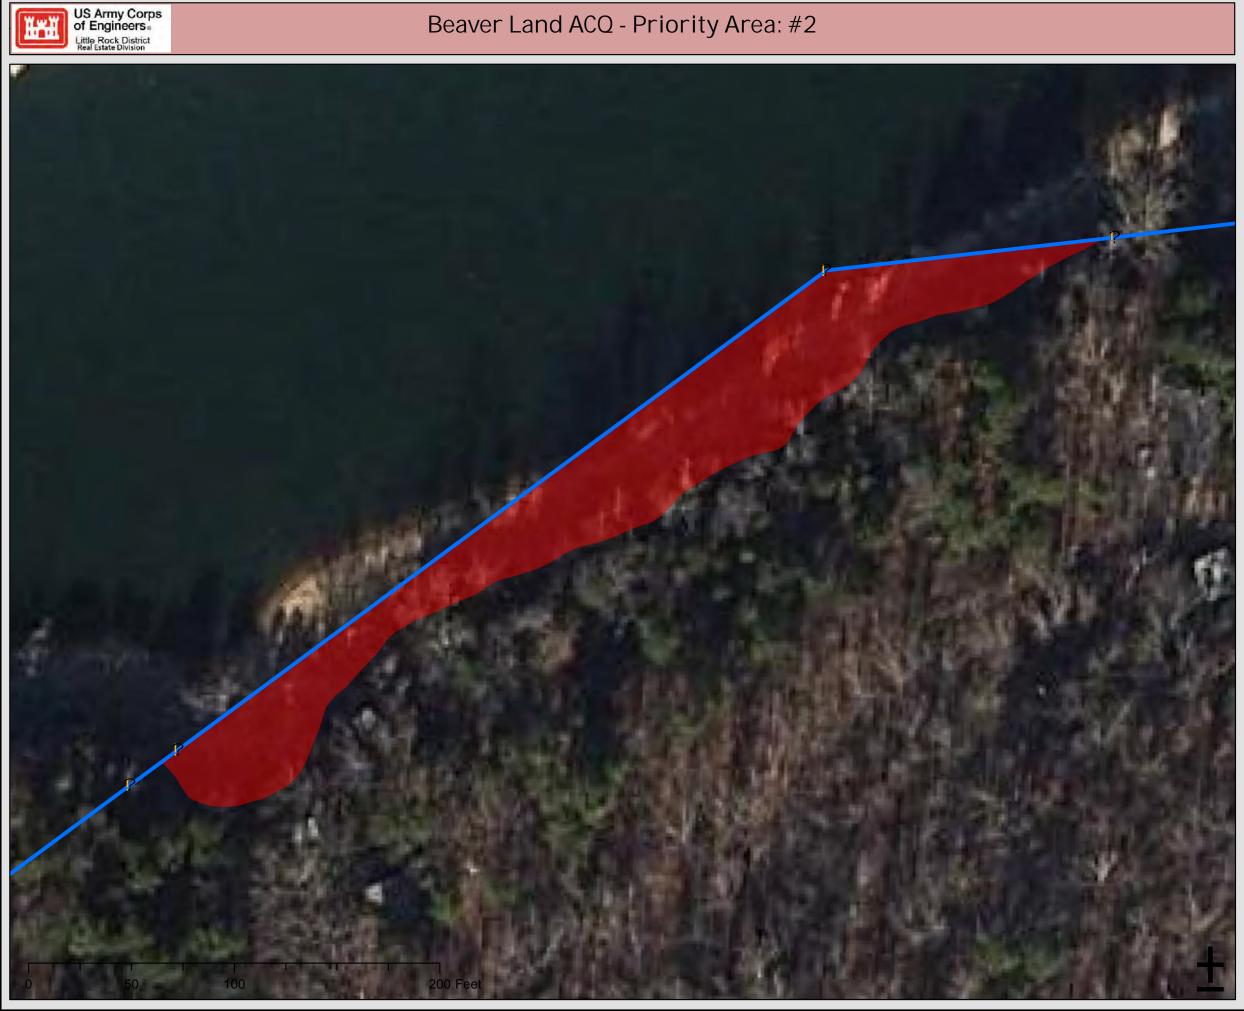

# Beaver Land ACQ Priority Area: #2 Legend ? **Control Monument** Priority Area USACE Fee Boundary Service Layer Credits: Sources: Esri, HERE, Garmin, USGS, Intermap, INCREMENT P, NRCan, Esri Japan, METI, Esri China (Hong Kong), Esri Korea, Esri (Thailand), NGCC, (c) OpenStreetMap contributors, and the GIS User Community 19N 27W