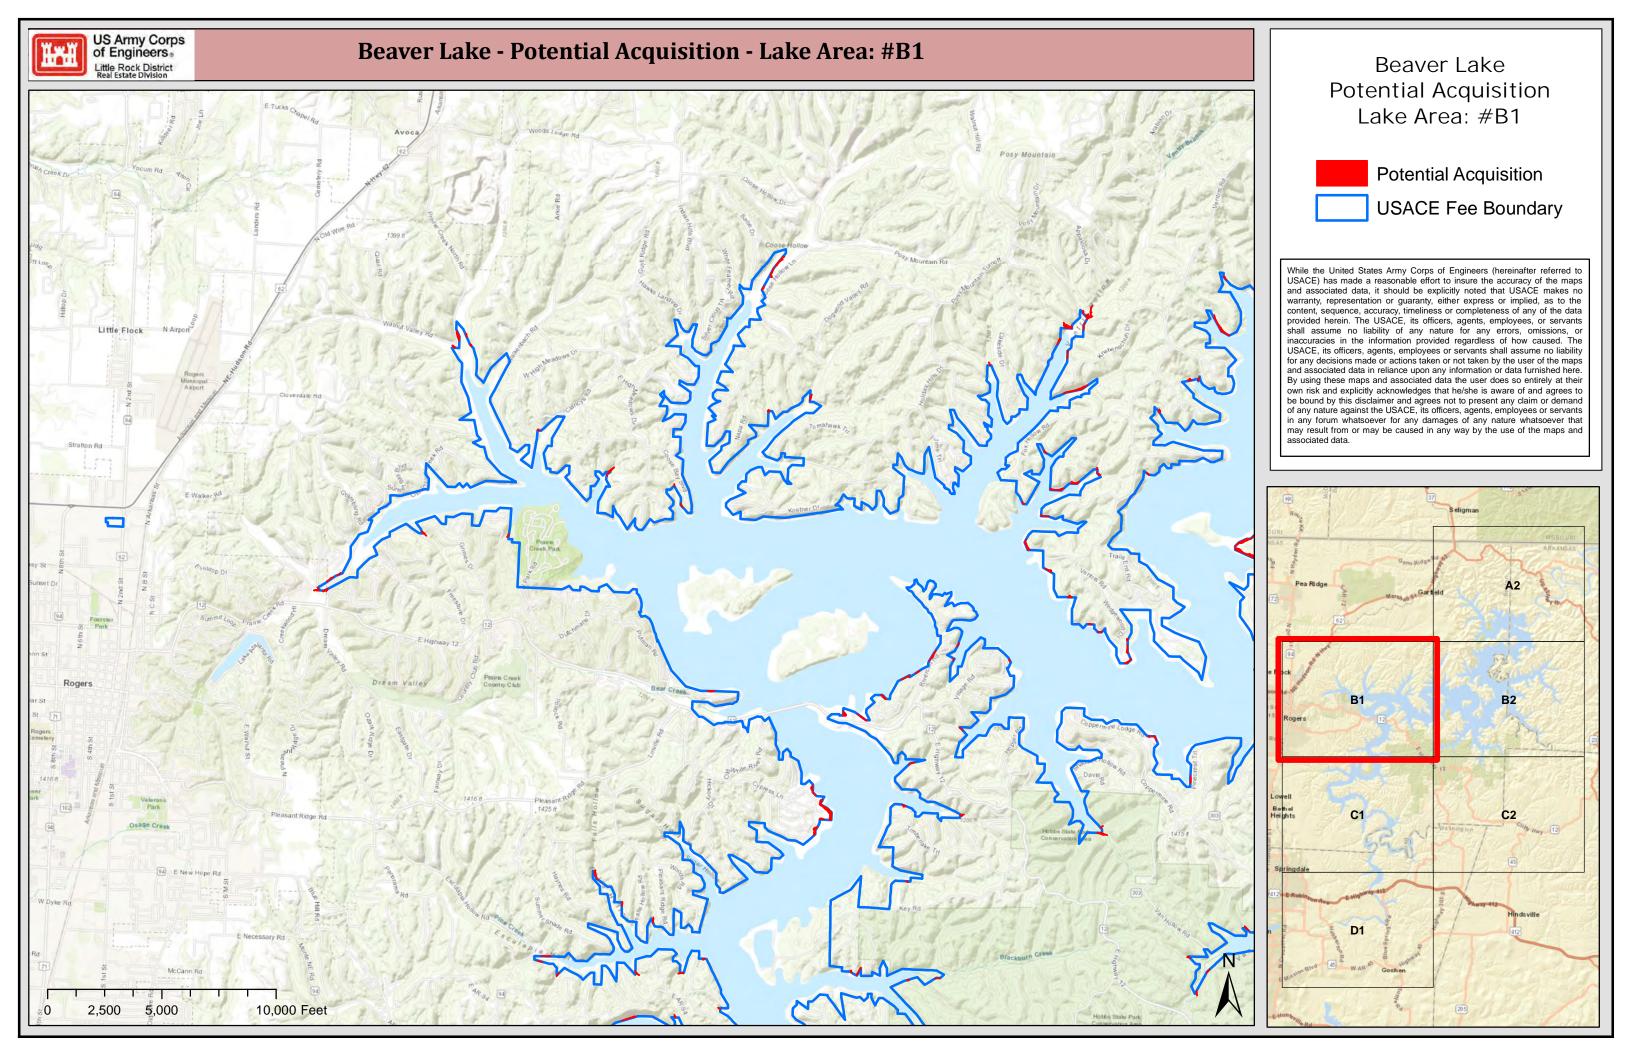

#12 #4

#5

#10

Lowell Bethel Heights

19N 27W

# Beaver Land ACQ Priority Area: #11 Legend ? **Control Monument** Priority Area USACE Fee Boundary Service Layer Credits: Sources: Esri, HERE, Garmin, USGS, Intermap, INCREMENT P, NRCan, Esri Japan, METI, Esri China (Hong Kong), Esri Korea, Esri (Thailand), NGCC, (c) OpenStreetMap contributors, and the GIS User Community 19N 28W #16 #15 #13 #14 #17 #18 #17 #6 #11 #11 #3 #1 #1 #12 2 #12 #4 #5