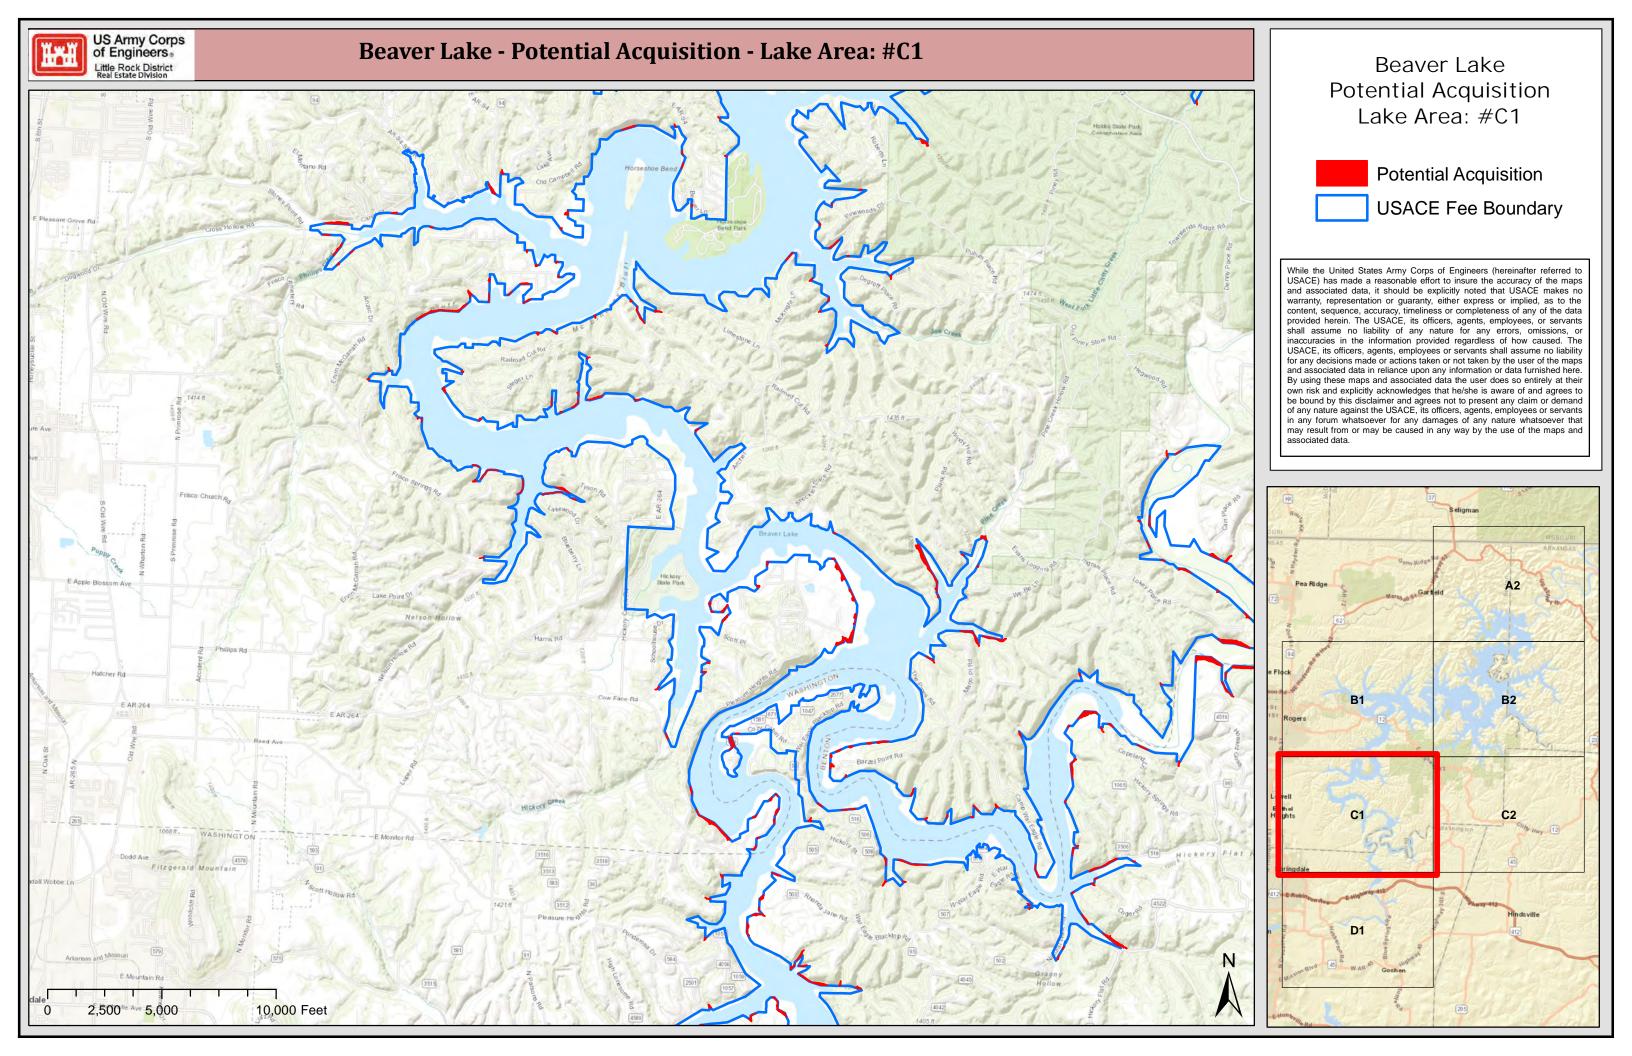

## Beaver Land ACQ Priority Area: #17 Legend ? **Control Monument** Priority Area USACE Fee Boundary

Service Layer Credits: Sources: Esri, HERE, Garmin, USGS, Intermap, INCREMENT P, NRCan, Esri Japan, METI, Esri China (Hong Kong), Esri Korea, Esri (Thailand), NGCC, (c) OpenStreetMap contributors, and the GIS User Community