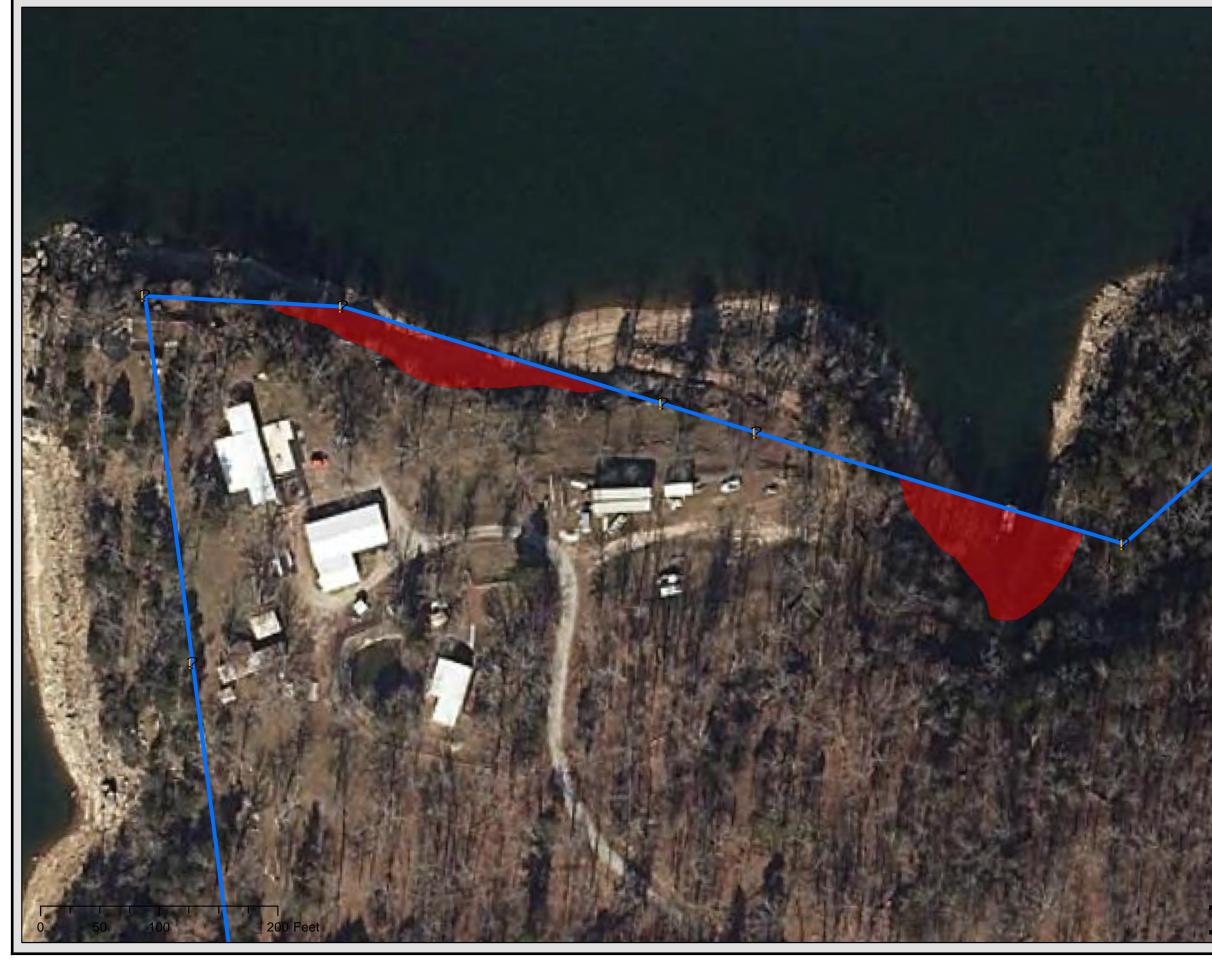

# Beaver Land ACQ Priority Area: #2 Legend ? **Control Monument** Priority Area USACE Fee Boundary Service Layer Credits: Sources: Esri, HERE, Garmin, USGS, Intermap, INCREMENT P, NRCan, Esri Japan, METI, Esri China (Hong Kong), Esri Korea, Esri (Thailand), NGCC, (c) OpenStreetMap contributors, and the GIS User Community 19N 27W

#12 #4

#5

#10

Lowell Bethel Heights

19N 27W