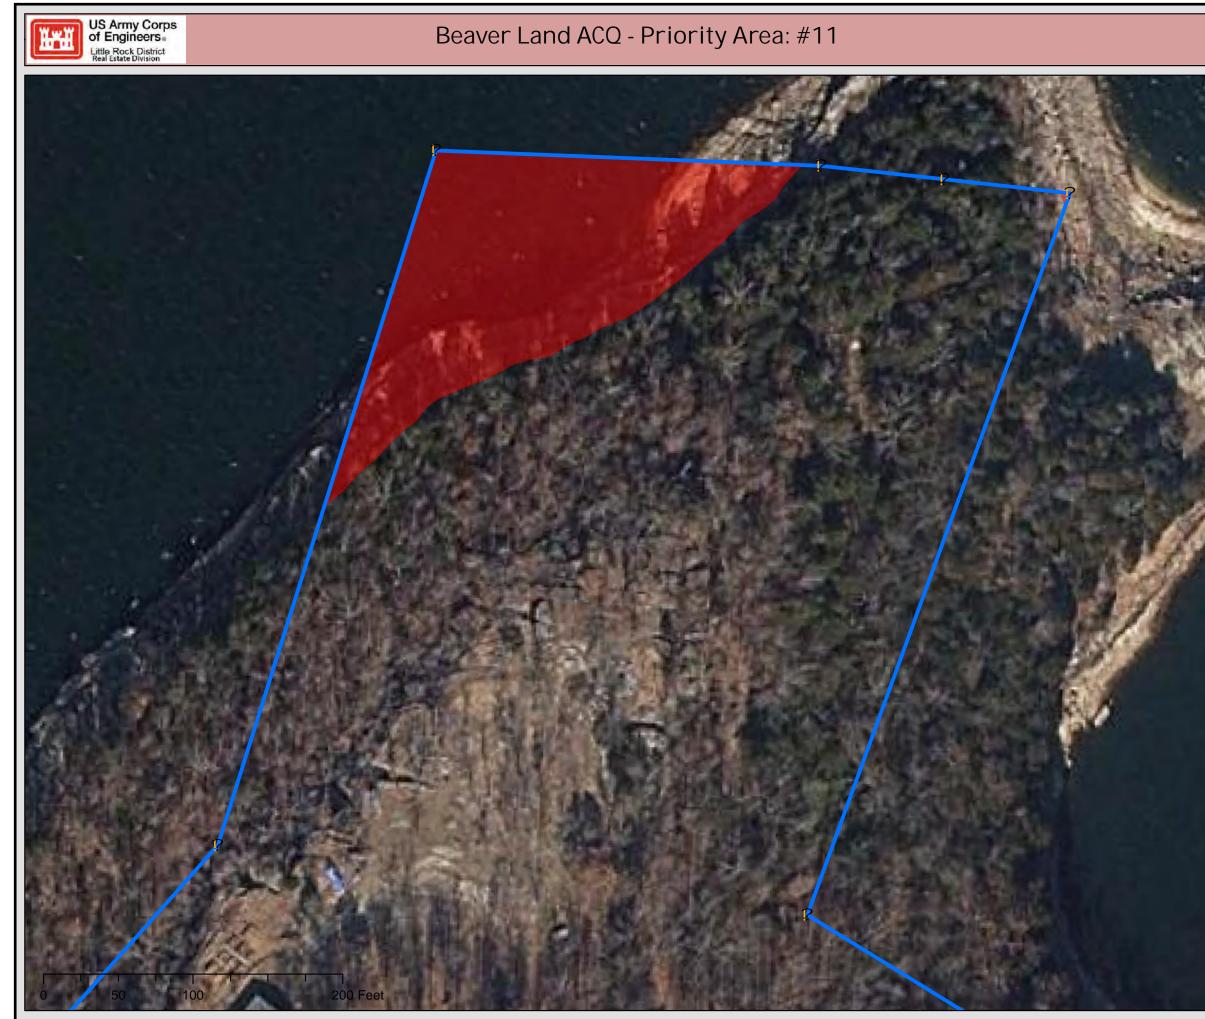

# Beaver Land ACQ Priority Area: #11 Legend ? **Control Monument** Priority Area USACE Fee Boundary Service Layer Credits: Sources: Esri, HERE, Garmin, USGS, Intermap, INCREMENT P, NRCan, Esri Japan, METI, Esri China (Hong Kong), Esri Korea, Esri (Thailand), NGCC, (c) OpenStreetMap contributors, and the GIS User Community 19N 28W #16 #15 #13 #14 #17 #18 #17 #6 #11 #11 #3 #1 #1 #12 2 #12 #4 #5